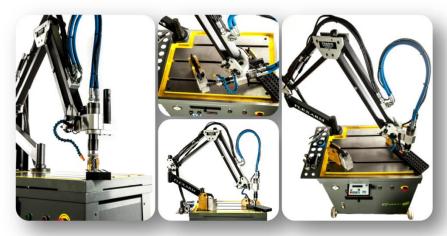

## COMPLETE GH-24-I MOBILE PACKAGE ALSO COMES WITH:

✓ Mobile T-Slot Table with casters ✓ FREE Tap Stand √ 5 FREE Tap Holders!

Model GHM-24-I with MULTI-POSITION head for horizontal and vertical tapping PLUS mobile package: