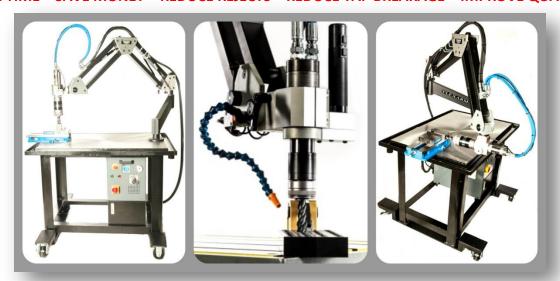

## YOUR HYDRAULIC TAPPING SOLUTION

SAVE TIME - SAVE MONEY - REDUCE REJECTS - REDUCE TAP BREAKAGE - IMPROVE QUALITY

✓ Tap up to  $1^1/2^n$  offline!

✓ Working Range 20"-78"

✓ Full 360° movement

Operates on 220- or 480-volt, 3-phase power Independent speed control: Forward & Reverse Tap Capacity up to 1-1/2" Hydraulic motor - NO AIR NEEDED Size 4 Quick Change Chuck Comes with 5 FREE Tap Holders (up to 7/8")

**MODEL:** 

**ARM & POWER PACK:** 

GH-45-I

\$11,595<sup>00</sup>

Model GHM-45-I with MULTI-POSITION head for horizontal and vertical tapping:

\$13,395<sup>00</sup>

Ask about our Digital Depth Stop option!

See the power of the FlexArm GH-45 IN ACTION on YouTube at https://youtu.be/lzTVYQ9Ckwo Contact your FLEXARM specialists at **REV.000** 