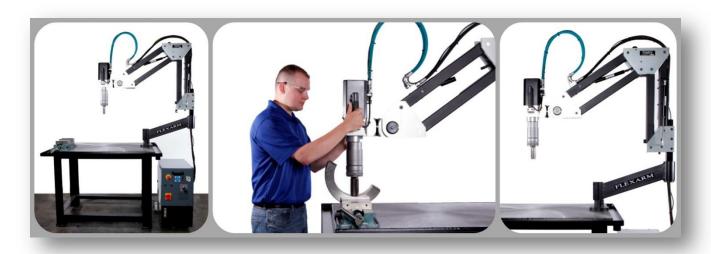

## YOUR HYDRAULIC TAPPING SOLUTION

SAVE TIME - SAVE MONEY - REDUCE REJECTS - REDUCE TAP BREAKAGE - IMPROVE QUALITY

√ Tap up to 2" offline!

✓ Working Range 20"-84"

✓ Full 360° movement

Operates on 220- or 480-volt, 3-phase power Independent speed control: Forward & Reverse Tap Capacity up to 2"

Hydraulic motor – NO AIR NEEDED

Size 4 Quick Change Chuck

Comes with 5 FREE Tap Holders (up to 7/8")

**MODEL:** 

**ARM & POWER PACK:** 

**GH-60-I** 

\$14,595<sup>00</sup>

Model GHM-60-I with MULTI-POSITION head for horizontal and vertical tapping:

\$15,995<sup>00</sup>

Ask about our Digital Depth Stop option!

Contact your FLEXARM specialists at

**REV.000** 