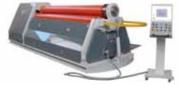

## COMPLETE METALWORKING SOLUTIONS

(800) 991-4225

www.ahbinc.com ISO Certified customerservice@ahbinc.com

150 | 170 | 200 | 220 | 250 | 280 Complete double pre-bending, 4-roll plate rolling machines

hydraulic 4-roll plate rolling machines with straight guides and com-plete double prebending.

These machines are accurate, easy-to-use, and fast. They perform the double prebending without requir-ing plate extraction and turning. The plate is pinched between the upper and lower rolls, both with driven rotation. The side rolls, with independent raise and lower motion, perform the required bending during rolling.