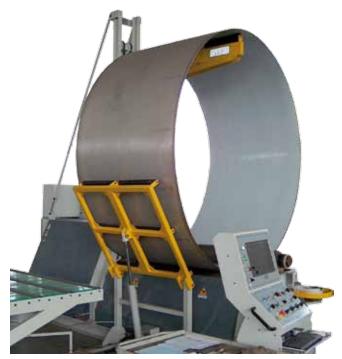

These machines are accurate, easy-to-use, and fast. They perform the double prebending without requir-ing plate extraction and turning. The plate is pinched between the upper and lower rolls, both with driven rotation. The side rolls, with independent raise and lower motion, perform the required bending during rolling.