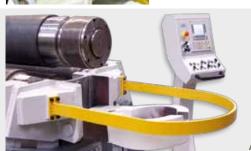

## COMPLETE METALWORKING SOLUTIONS

(800) 991-4225

www.ahbinc.com ISO Certified customerservice@ahbinc.com

150 | 170 | 200 | 220 | 250 | 280 Complete double pre-bending, 4-roll plate rolling machines

hydraulic 4-roll plate rolling machines with straight guides and com-plete double prebending.

These machines are accurate, easy-to-use, and fast. They perform the double prebending without requir-ing plate extraction and turning. The plate is pinched between the upper and lower rolls, both with driven rotation. The side rolls, with independent raise and lower motion, perform the required bending during rolling.

The machines are standard equipped with a number of devices that guarantee maximum operative flex-ibility (see the standard equipment table).

The entire range can be equipped with CNC and oth-er optional accessories, becoming an efficient plate rolling system with extremely short cycle times. Roll rotation is assured by two planetary gearboxes that guarantee superior drive torque.