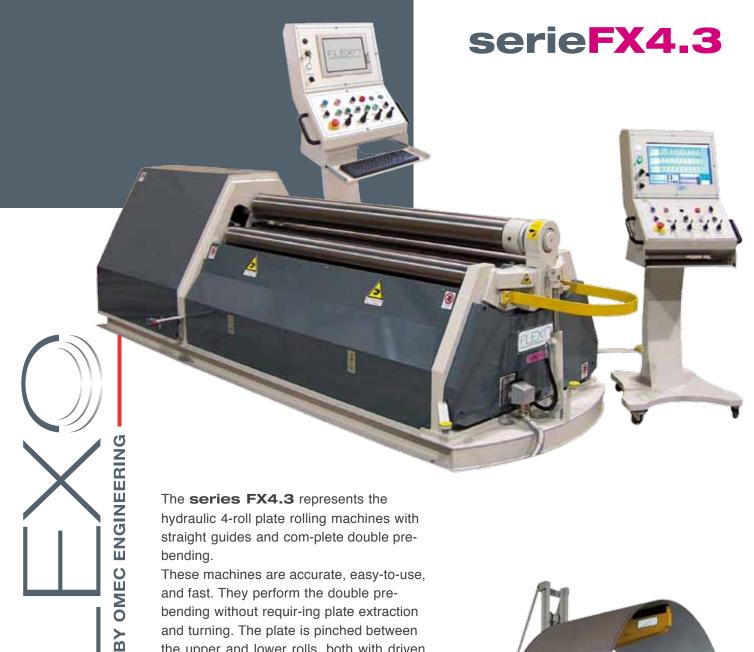

## COMPLETE METALWORKING SOLUTIONS

(800) 991-4225

www.ahbinc.com ISO Certified customerservice@ahbinc.com

150 | 170 | 200 | 220 | 250 | 280 Complete double pre-bending, 4-roll plate rolling machines

hydraulic 4-roll plate rolling machines with straight guides and com-plete double prebending.

These machines are accurate, easy-to-use, and fast. They perform the double prebending without requir-ing plate extraction and turning. The plate is pinched between the upper and lower rolls, both with driven rotation. The side rolls, with independent raise and lower motion, perform the required bending during rolling.

The machines are standard equipped with a number of devices that guarantee maximum operative flex-ibility (see the standard equipment table).

The entire range can be equipped with CNC and oth-er optional accessories, becoming an efficient plate rolling system with extremely short cycle times. Roll rotation is assured by two planetary gearboxes that guarantee superior drive torque.