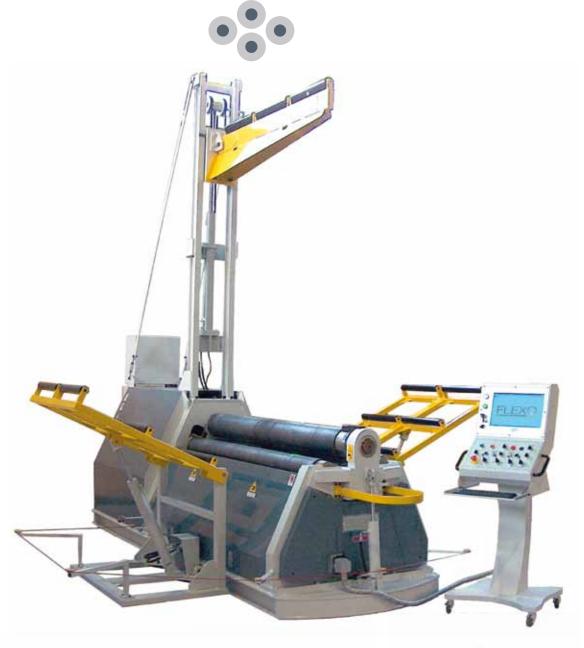

## COMPLETE METALWORKING SOLUTIONS

(800) 991-4225

www.ahbinc.com ISO Certified customerservice@ahbinc.com

150 | 170 | 200 | 220 | 250 | 280 Complete double pre-bending, 4-roll plate rolling machines

hydraulic 4-roll plate rolling machines with straight guides and com-plete double prebending.

These machines are accurate, easy-to-use, and fast. They perform the double prebending without requir-ing plate extraction and turning. The plate is pinched between the upper and lower rolls, both with driven rotation. The side rolls, with independent raise and lower motion, perform the required bending during rolling.

The machines are standard equipped with a number of devices that guarantee maximum operative flex-ibility (see the standard equipment table).

The entire range can be equipped with CNC and oth-er optional accessories, becoming an efficient plate rolling system with extremely short cycle times. Roll rotation is assured by two planetary gearboxes that guarantee superior drive torque.