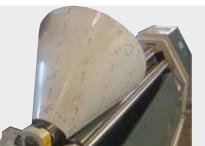

These machines are accurate, easy-to-use, and fast. They perform the double prebending without requir-ing plate extraction and turning. The plate is pinched between the upper and lower rolls, both with driven rotation. The side rolls, with independent raise and lower motion, perform the required bending during rolling.