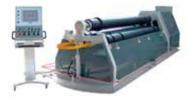

## COMPLETE METALWORKING SOLUTIONS

(800) 991-4225

www.ahbinc.com ISO Certified customerservice@ahbinc.com

150 | 170 | 200 | 220 | 250 | 280 Complete double pre-bending, 4-roll plate rolling machines

hydraulic 4-roll plate rolling machines with straight guides and com-plete double prebending.

These machines are accurate, easy-to-use, and fast. They perform the double prebending without requir-ing plate extraction and turning. The plate is pinched between the upper and lower rolls, both with driven rotation. The side rolls, with independent raise and lower motion, perform the required bending during rolling.