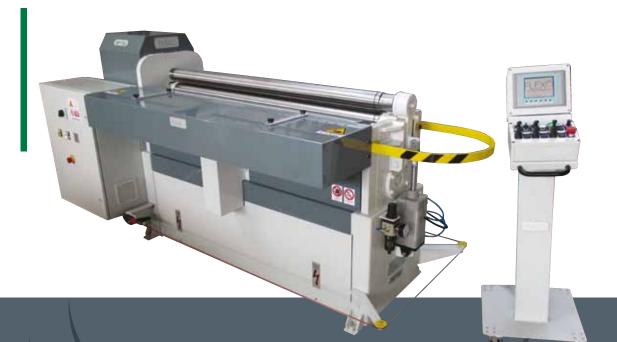

## seriesFX4A

The **FX4A series** are complete double prebending, 4-roll plate rolling machines suitable for small to medium-high production rates. They can manufacture circu-lar, rectangular and oval pipes.

 They are easy to use in any metalworking
department. Their reliable repeatability and
working speed make them the ideal choice for high quality results. We offer plate rolling machines for curving aluminium, stainless steel, and iron plates in thicknesses from 0.8 to 3 mm.

All of the machines are standard equipped with a colour TOUCH SCREEN CNC, allowing, in a very simple man-ner, better management of the curve profiles, with the capability of filing them for later use.