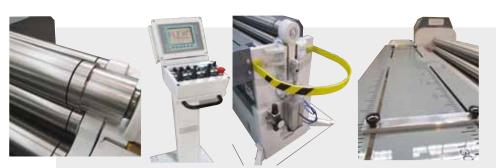

## seriesFX4A

The **FX4A series** are complete double prebending, 4-roll plate rolling machines suitable for small to medium-high production rates. They can manufacture circu-lar, rectangular and oval pipes.

 They are easy to use in any metalworking
department. Their reliable repeatability and
working speed make them the ideal choice for high quality results. We offer plate rolling machines for curving aluminium, stainless steel, and iron plates in thicknesses from 0.8 to 3 mm.

All of the machines are standard equipped with a colour TOUCH SCREEN CNC, allowing, in a very simple man-ner, better management of the curve profiles, with the capability of filing them for later use.