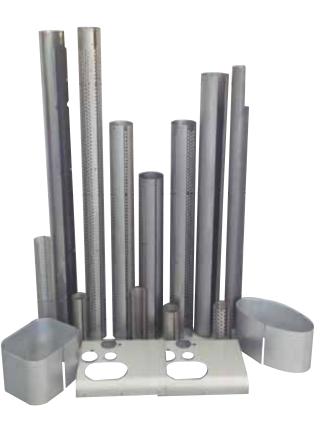

## seriesFX4A

The **FX4A series** are complete double prebending, 4-roll plate rolling machines suitable for small to medium-high production rates. They can manufacture circu-lar, rectangular and oval pipes.

 They are easy to use in any metalworking
department. Their reliable repeatability and
working speed make them the ideal choice for high quality results. We offer plate rolling machines for curving aluminium, stainless steel, and iron plates in thicknesses from 0.8 to 3 mm.