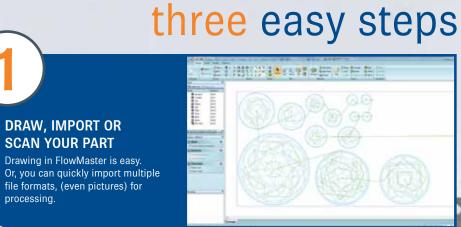

# **FLOWMASTER® SOFTWARE** SIMPLE YET POWERFUL man

**SCAN YOUR PART** Drawing in FlowMaster is easy. Or, you can quickly import multiple file formats, (even pictures) for processing.