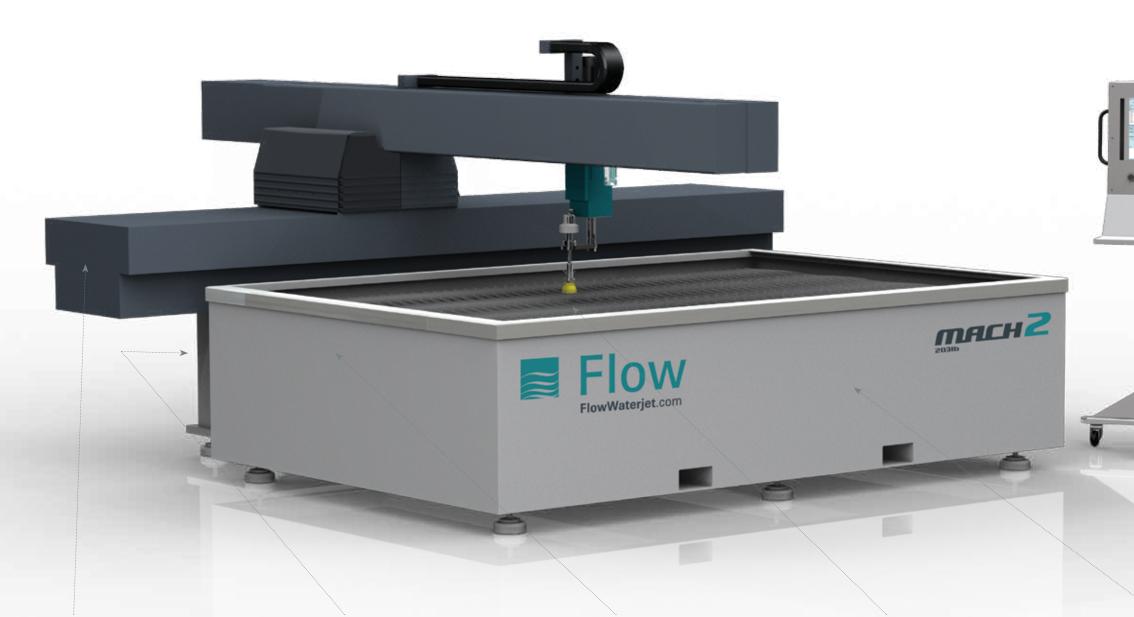

# mach2

The Mach 2 series not only outperforms the standard waterjet offerings in the industry, but wins in VALUE as well.

PRECISION MOTION SYSTEM High-end ball screw and digital drive motion system provides premium

accuracy and long life.

**AUTO-LUBE SYSTEM** Automatically lubricates the precision motion components to ensure continuous peak performance.

**RIGID MACHINE CONSTRUCTION** 

Solid steel casting construction ensures this stout waterjet system will withstand your heaviest production.

ADVANCED CUTTING CAPABILITIES

Programmable Z Axis cutting technology provides added versatility, and advanced cutting capabilities.

**ROBUST CATCHER TANK** 

Solid but flexible design will support everything from lightweight gasket to heavy metal plate. Individually replaceable slats.

### ROLL AROUND TOUCH SCREEN CONSOLE

Designed for convenience, the roll around control allows you to move freely and the touch screen provides an easy interface.

**TOOLING & MACHINERY, INC.** 

**COMPLETE METALWORKING SOLUTIONS** (800) 991-4225 www.ahbinc.com **ISO Certified** customerservice@ahbinc.com