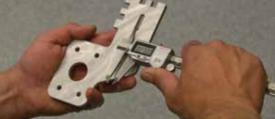

### **INPUT MATERIAL SPECIFICATIONS**

Next, input the material type, thickness and edge quality.