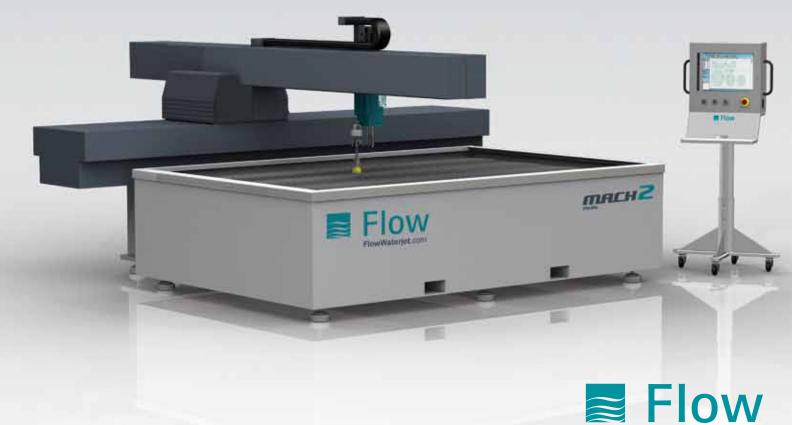

# mach2

The Mach 2 series not only outperforms the standard waterjet offerings in the industry, but wins in VALUE as well.

PRECISION MOTION SYSTEM High-end ball screw and digital drive motion system provides premium

accuracy and long life.

**AUTO-LUBE SYSTEM** Automatically lubricates the precision motion components to ensure continuous peak performance.

**RIGID MACHINE CONSTRUCTION** 

Solid steel casting construction ensures this stout waterjet system will withstand your heaviest production.

ADVANCED CUTTING CAPABILITIES

Programmable Z Axis cutting technology provides added versatility, and advanced cutting capabilities.

**ROBUST CATCHER TANK** 

Solid but flexible design will support everything from lightweight gasket to heavy metal plate. Individually replaceable slats.

### ROLL AROUND TOUCH SCREEN CONSOLE

Designed for convenience, the roll around control allows you to move freely and the touch screen provides an easy interface.

**TOOLING & MACHINERY, INC.** 

**COMPLETE METALWORKING SOLUTIONS** (800) 991-4225 www.ahbinc.com **ISO Certified** customerservice@ahbinc.com