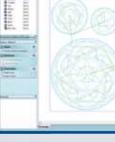

# **FLOWMASTER® SOFTWARE** SIMPLE YET POWERFUL man

**SCAN YOUR PART** Drawing in FlowMaster is easy. Or, you can quickly import multiple file formats, (even pictures) for processing.

### **INPUT MATERIAL SPECIFICATIONS**

Next, input the material type, thickness and edge quality.

Then touch "Start" to begin cutting. FlowMaster does all the rest.

lows down here

SmartStream™ automatically speeds up here

-----