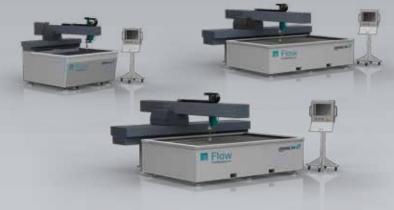

# mach2

The Mach 2 series not only outperforms the standard waterjet offerings in the industry, but wins in VALUE as well.

PRECISION MOTION SYSTEM High-end ball screw and digital drive motion system provides premium

### ROLL AROUND TOUCH SCREEN CONSOLE

Designed for convenience, the roll around control allows you to move freely and the touch screen provides an easy interface.

**TOOLING & MACHINERY, INC.** 

**COMPLETE METALWORKING SOLUTIONS** (800) 991-4225 www.ahbinc.com **ISO Certified** customerservice@ahbinc.com