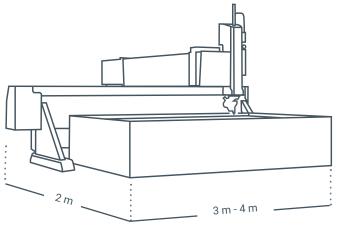

## **B** SPECIFICATIONS & CONFIGURATIONS

Linear Straightness Accuracy  $\rightarrow \pm 0.095 \text{ mm/m}$ Rapid Traverse Maximum  $\longrightarrow 10 \text{ m/min}$ Acceleration  $\longrightarrow 0.05 \text{ g}$ Repeatability  $\longrightarrow 0.051 \text{ mm}$ Ballbar Circularity  $\longrightarrow \pm 0.095 \text{ mm}$ Z-Axis Travel  $\longrightarrow 203 \text{ mm}$ Base  $\longrightarrow 3 \text{ m, 4 m}$ Bridge  $\longrightarrow 2 \text{ m}$ 