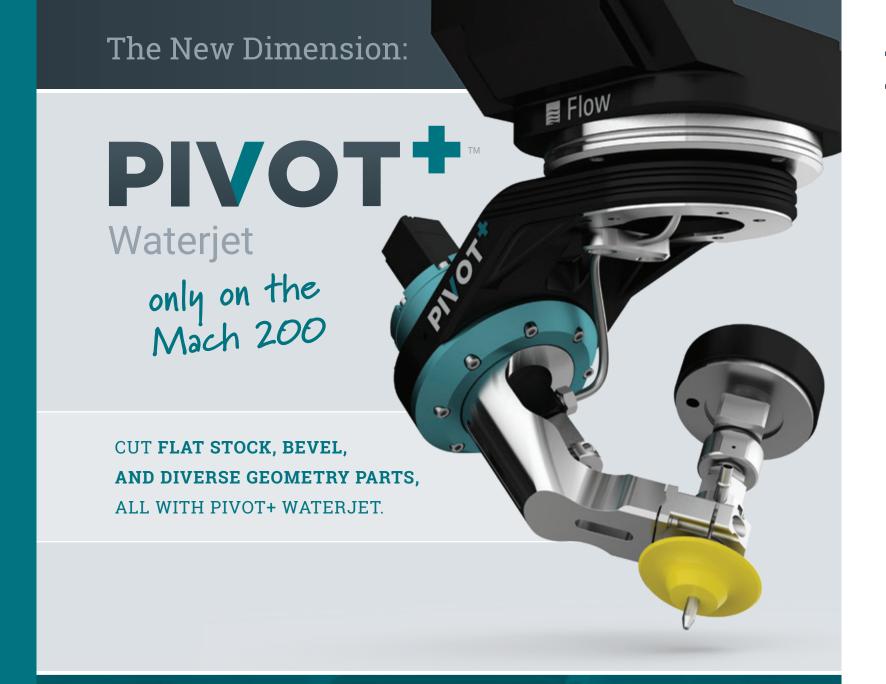

### **Pivot+ Waterjet**

Multi-axis, taper compensation cutting with accuracy and flexibility.