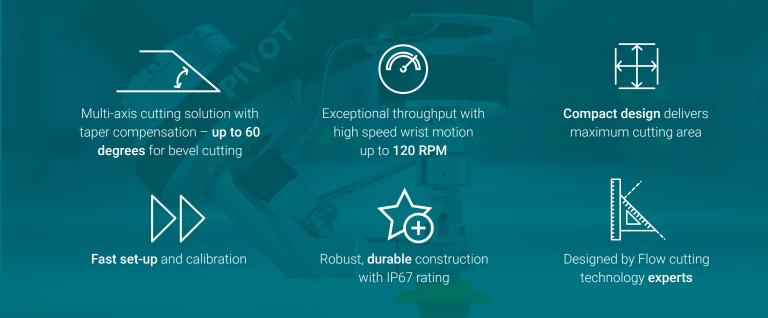

### **Pivot+ Waterjet**

Multi-axis, taper compensation cutting with accuracy and flexibility.

### State-of-the-art Cutting Technology

From 2D to multi-axis cutting, Flow technology provides the highest accuracy, fastest cut part.

Other cutting head options available.