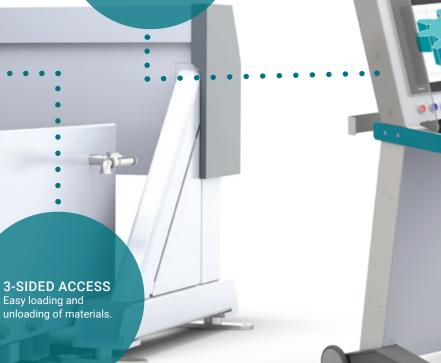

# **Mach** 200: VALUE + PERFORMANCE.

1 POWERFUL WATERJET SOLUTION

Uniquely flexible and practical, the Mach 200 waterjet is specifically engineered to deliver value, reliability, and performance. Easily cut materials from stone to carbon fiber, and simple 2D designs to complex bevels -- all with capabilities often reserved for elite waterjet systems, at an unparalleled price.