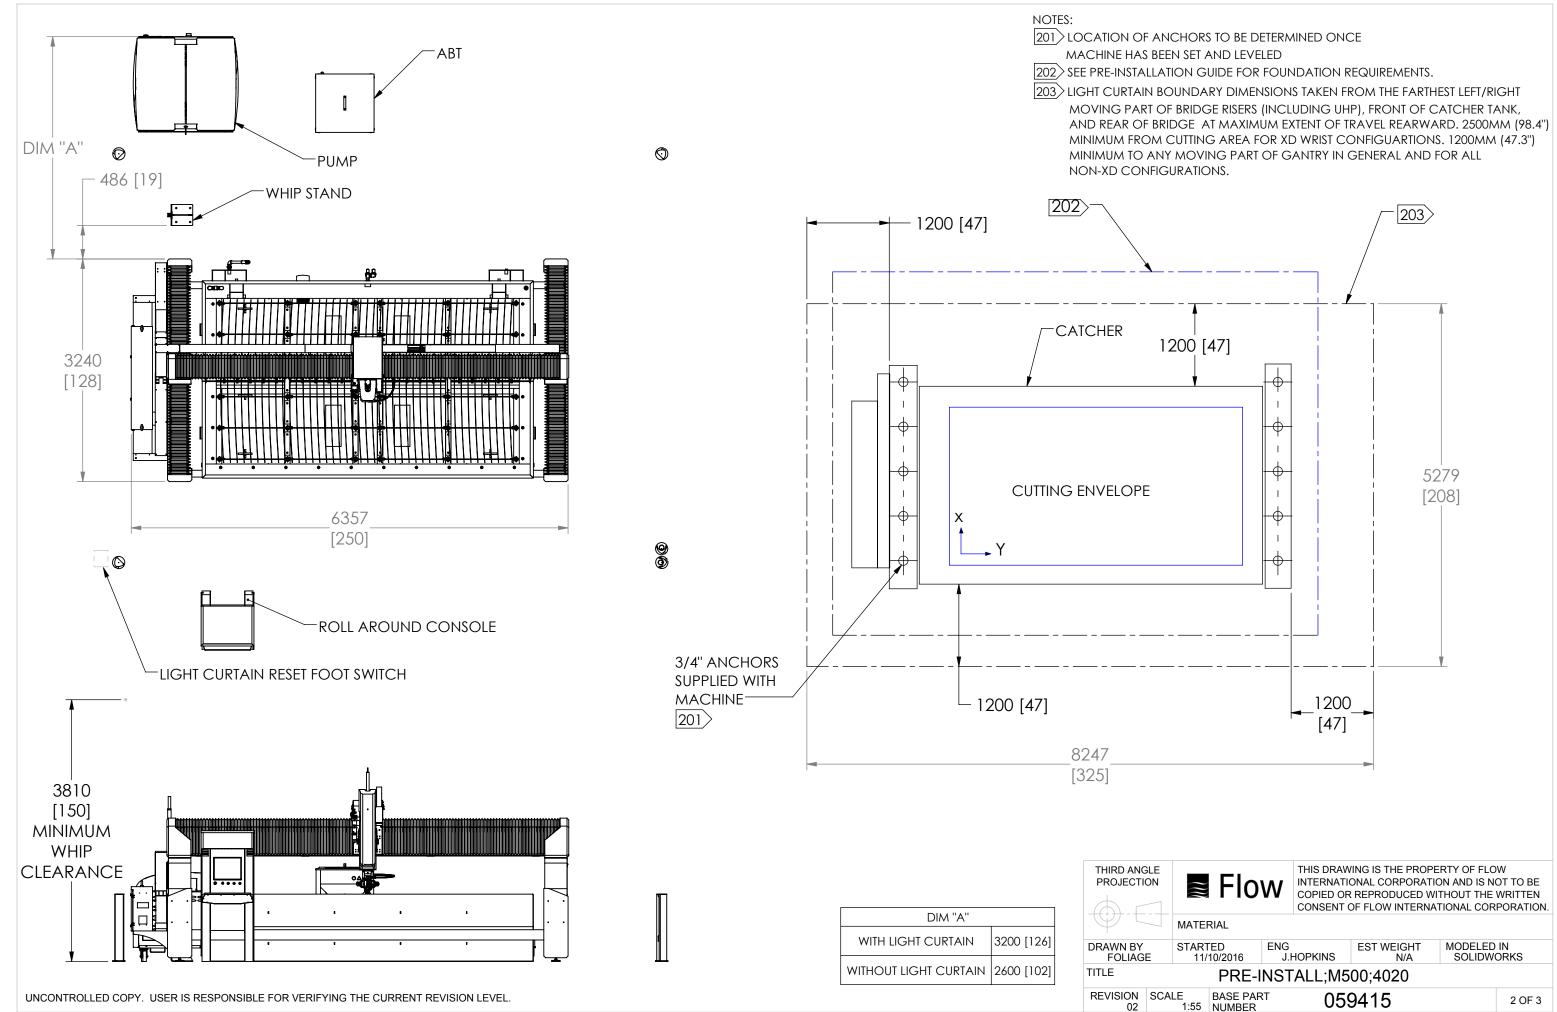

| PRE-INSTALL;M500;4020 |                     |        |        |  |  |  |  |  |  |
|-----------------------|---------------------|--------|--------|--|--|--|--|--|--|
|                       | BASE PART<br>NUMBER | 059415 | 2 OF 3 |  |  |  |  |  |  |
|                       |                     |        |        |  |  |  |  |  |  |