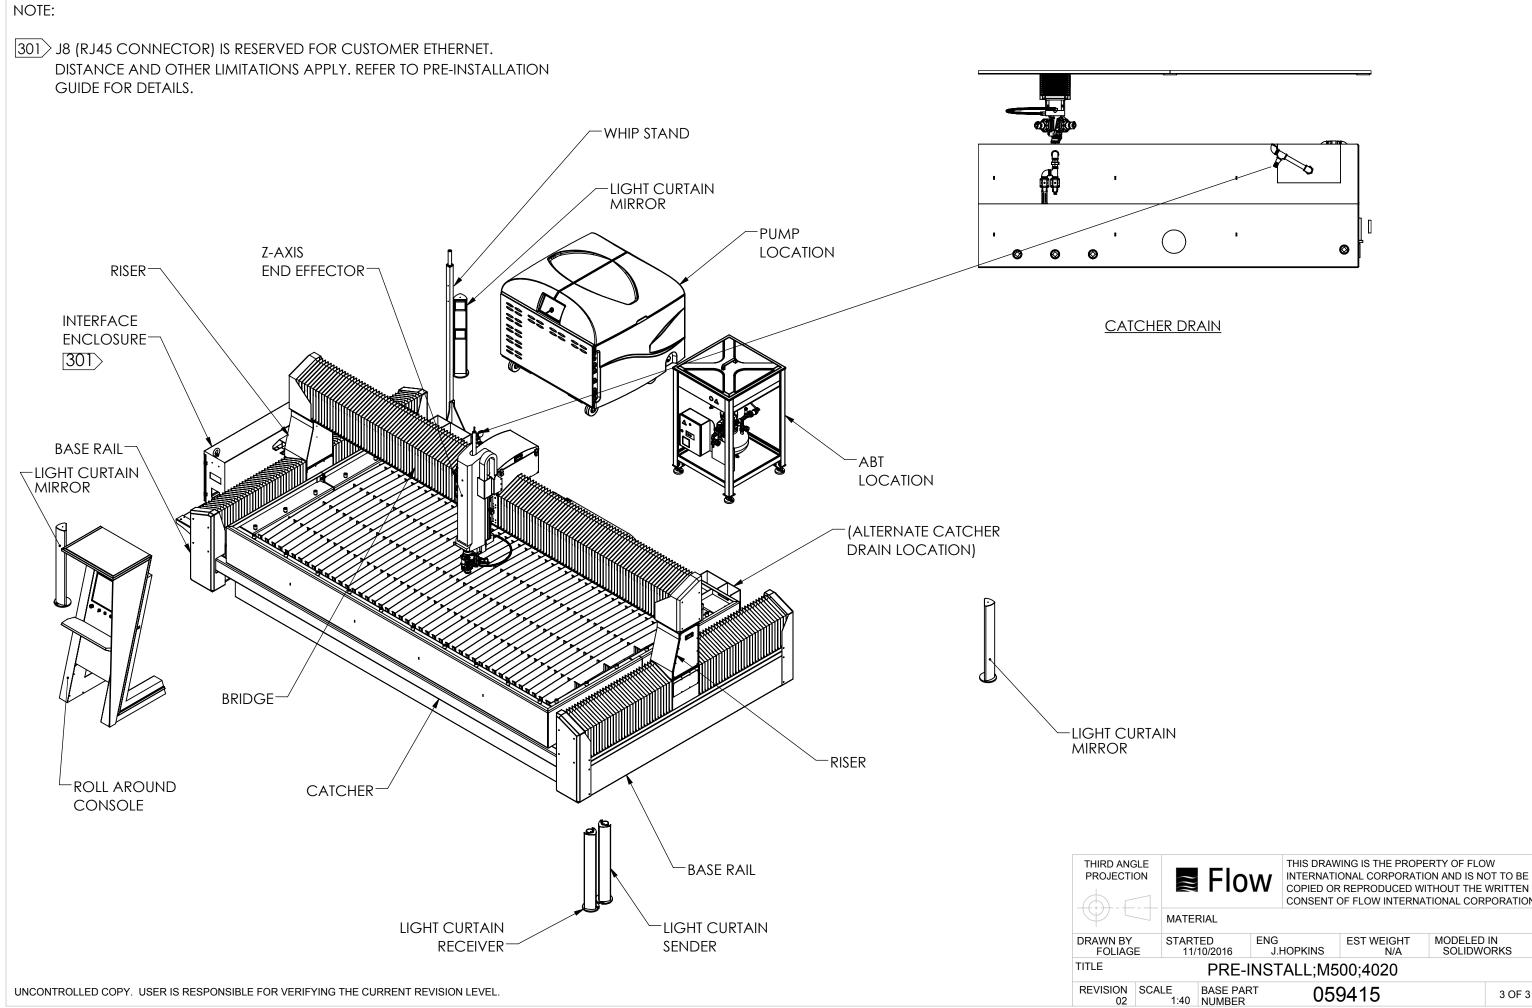

|                       |               |                       |          | COPIED OR REPRODUCED WITHOUT THE WRITTEN CONSENT OF FLOW INTERNATIONAL CORPORATION. |     |                   |                          |        |  |  |  |
|-----------------------|---------------|-----------------------|----------|-------------------------------------------------------------------------------------|-----|-------------------|--------------------------|--------|--|--|--|
|                       |               | MATERIAL              |          |                                                                                     |     |                   |                          |        |  |  |  |
| SE                    |               | STARTED<br>11/10/2016 |          | ENG<br>J.HOPKINS                                                                    |     | EST WEIGHT<br>N/A | MODELED IN<br>SOLIDWORKS |        |  |  |  |
| PRE-INSTALL;M500;4020 |               |                       |          |                                                                                     |     |                   |                          |        |  |  |  |
|                       | SCALE<br>1:40 |                       | BASE PAR | RT                                                                                  | 059 | 9415              |                          | 3 OF 3 |  |  |  |
|                       |               |                       |          |                                                                                     |     |                   |                          |        |  |  |  |