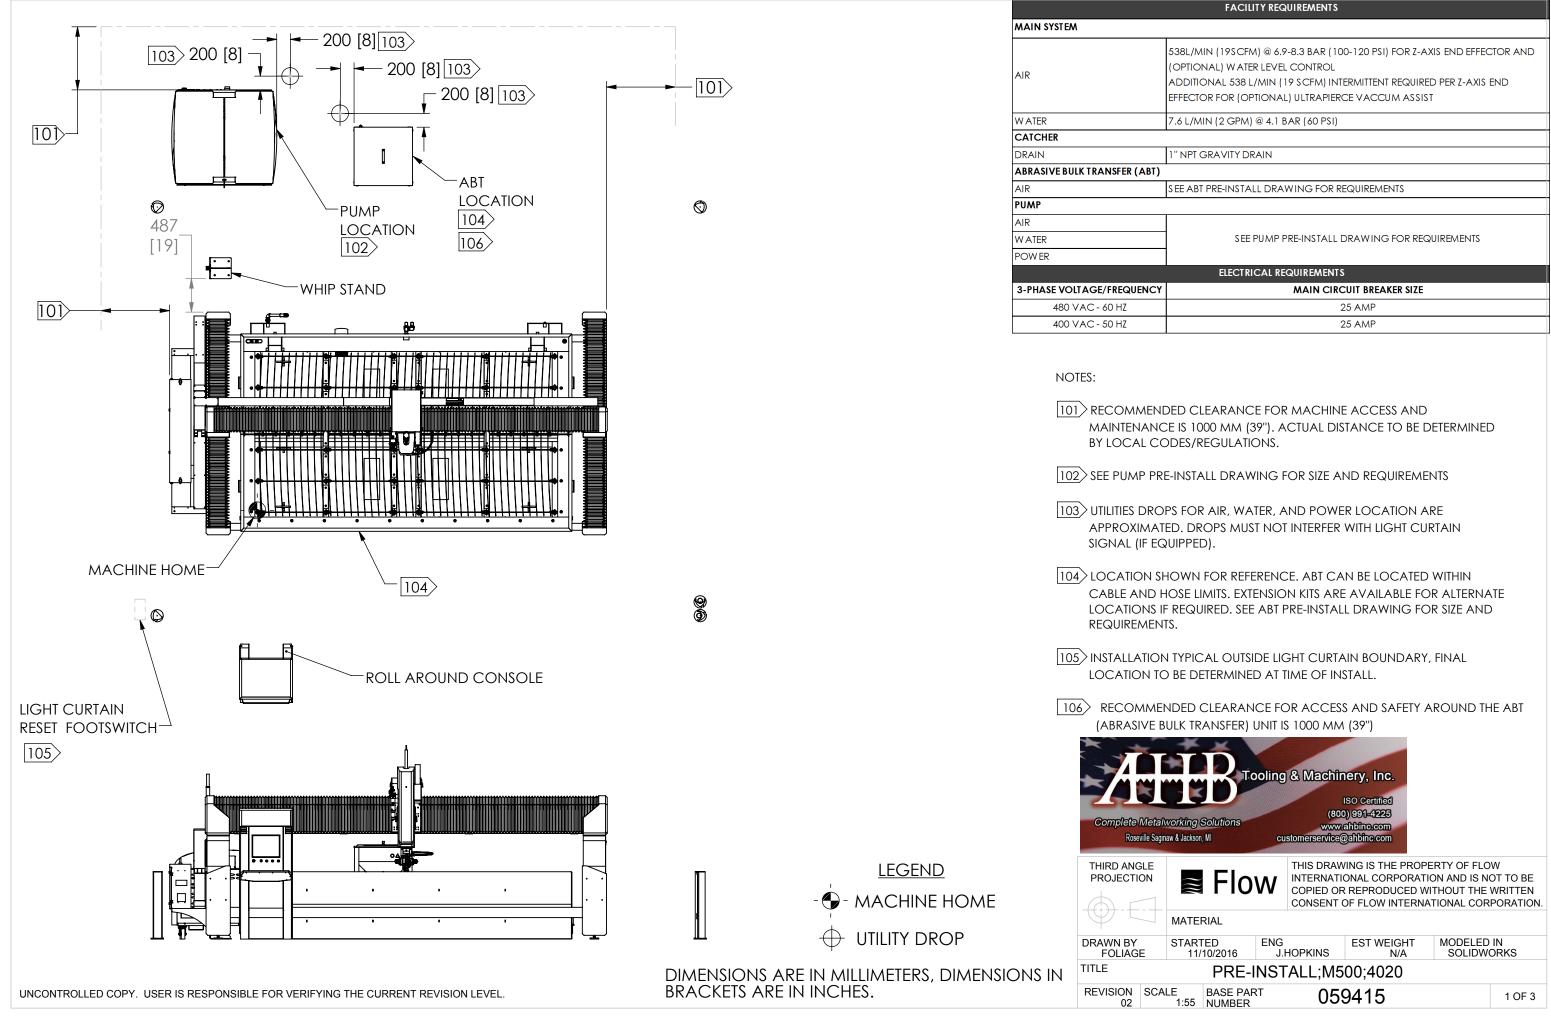

|       | 538L/MIN (19SCFM) @ 6.9-8.3 BAR (100-120 PSI) FOR Z-AXIS END EFFECTOR AI |  |  |  |  |  |  |  |  |
|-------|--------------------------------------------------------------------------|--|--|--|--|--|--|--|--|
|       | (OPTIONAL) WATER LEVEL CONTROL                                           |  |  |  |  |  |  |  |  |
|       | ADDITIONAL 538 L/MIN (19 SCFM) INTERMITTENT REQUIRED PER Z-AXIS END      |  |  |  |  |  |  |  |  |
|       | EFFECTOR FOR (OPTIONAL) ULTRAPIERCE VACCUM ASSIST                        |  |  |  |  |  |  |  |  |
|       | 7.6 L/MIN (2 GPM) @ 4.1 BAR (60 PSI)                                     |  |  |  |  |  |  |  |  |
|       |                                                                          |  |  |  |  |  |  |  |  |
|       | 1" NPT GRAVITY DRAIN                                                     |  |  |  |  |  |  |  |  |
| (ABT) |                                                                          |  |  |  |  |  |  |  |  |
|       | S EE ABT PRE-INSTALL DRAWING FOR REQUIREMENTS                            |  |  |  |  |  |  |  |  |
|       |                                                                          |  |  |  |  |  |  |  |  |
|       |                                                                          |  |  |  |  |  |  |  |  |
|       | SEE PUMP PRE-INSTALL DRAWING FOR REQUIREMENTS                            |  |  |  |  |  |  |  |  |
|       |                                                                          |  |  |  |  |  |  |  |  |
|       | ELECTRICAL REQUIREMENTS                                                  |  |  |  |  |  |  |  |  |
| JENCY | MAIN CIRCUIT BREAKER SIZE                                                |  |  |  |  |  |  |  |  |
|       | 25 AMP                                                                   |  |  |  |  |  |  |  |  |
|       | 25 AMP                                                                   |  |  |  |  |  |  |  |  |
|       |                                                                          |  |  |  |  |  |  |  |  |