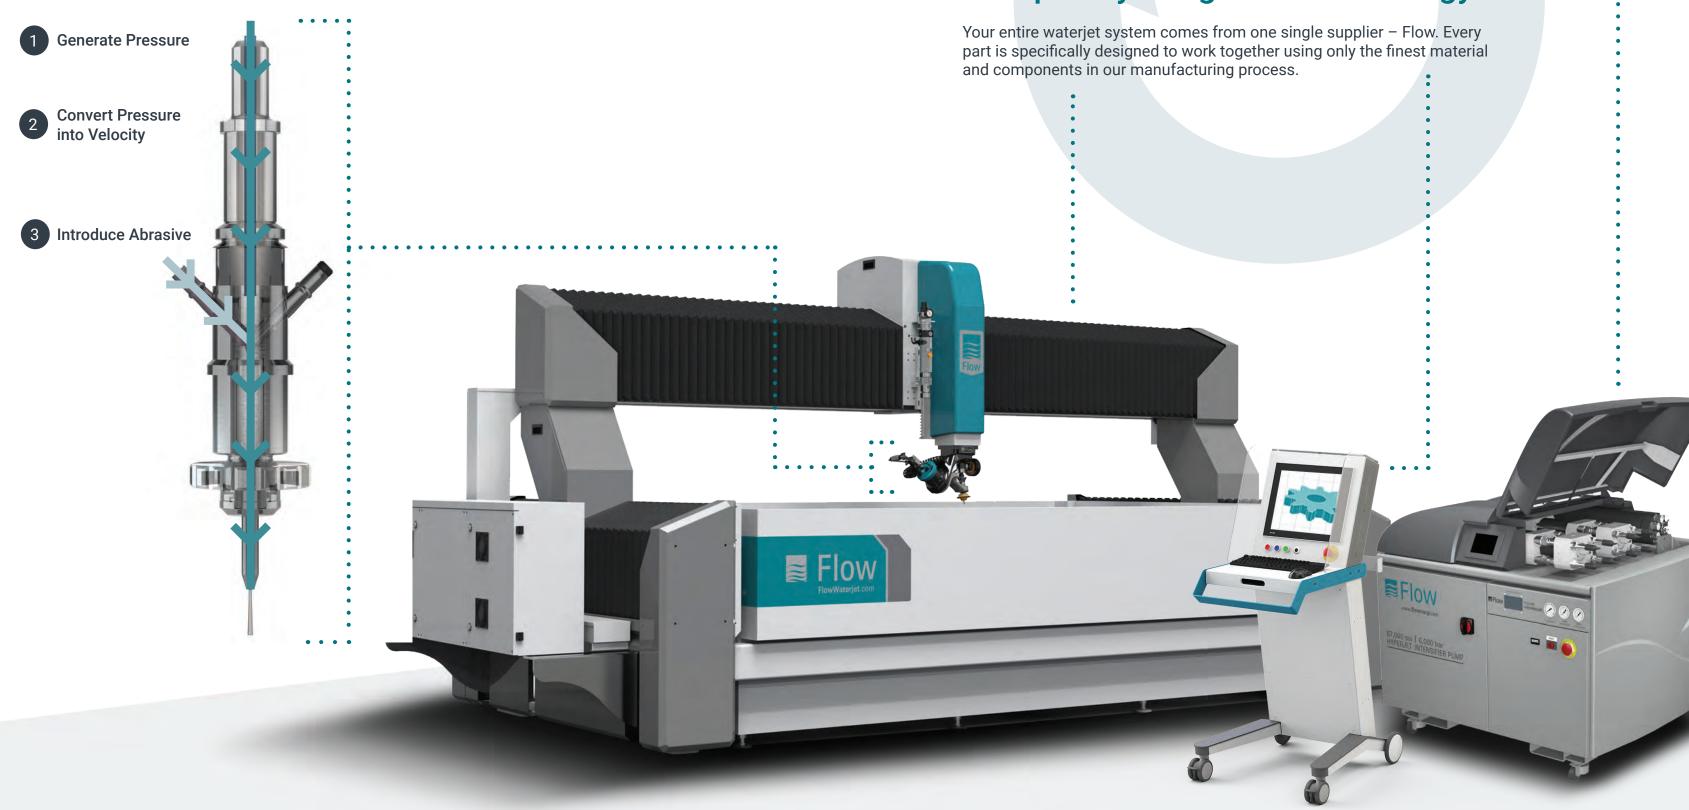

### Here's how Flow waterjets work:

## **Completely Integrated Technology**

# **A Refined Process**

Waterjet technology is a cold cutting process using water, or water and abrasive, to supersonically erode any material. Flow waterjets are unlimited in what they can cut.