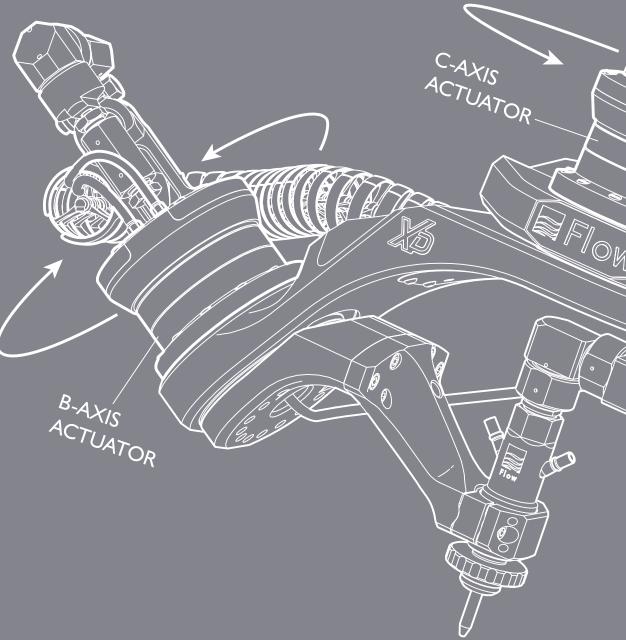

Flow waterjets come with various options, accessories, and technologies.

The Mach 700 is our dual bridge, large format waterjet that's not only big, but fast and accurate as well. Make a big, positive impact to your bottom line.

The NanoJet is our highly accurate, small format waterjet machining center featuring a full enclosure for precise, clean, and guiet cutting.

....

### Mach 2b – Flow Performance, Made Affordable.

The Mach 2 not only outperforms the standard waterjet offerings in the industry, but wins in value as well.

Sizes range from: 1.3 m x 1.3 m to 4 m x 2 m

#### Mach 300 – Move Forward.

The Mach 300 is purpose-built to deliver reliable performance and dependability.

Sizes range from: 1.5 m x 2 m to x 1.5 m x 3 m

#### Mach 500 - Make More.

The Mach 500 is the workhorse of waterjet, elevating your performance and production levels.

Sizes range from: 2 m x 2 m to 4 m x 8 m

#### Mach 700 – Think Big.

Sizes range from: 4 m x 8 m to 5 m x 24 m

#### NanoJet – Be Precise.

Sizes range from: 1.2 m x 0.65 m