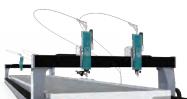

Flow waterjets come with various options, accessories, and technologies.

The Mach 700 is our dual bridge, large format waterjet that's not only big, but fast and accurate as well. Make a big, positive impact to your bottom line.

#### Mach 700 – Think Big.

Sizes range from: 4 m x 8 m to 5 m x 24 m