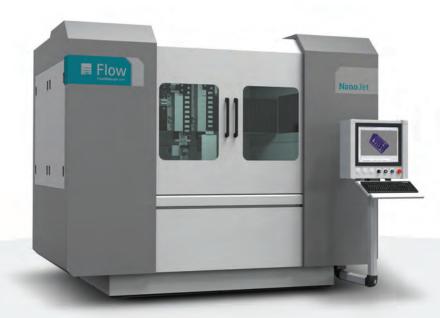

The NanoJet is our highly accurate, small format waterjet machining center featuring a full enclosure for precise, clean, and guiet cutting.

....

#### NanoJet – Be Precise.

Sizes range from: 1.2 m x 0.65 m