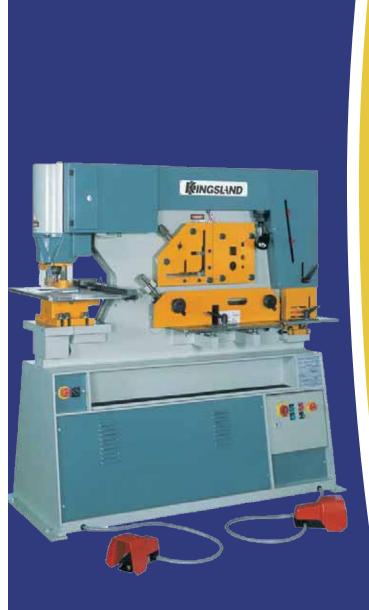

### **STANDARD FEATURES:**

- 60, 70, 80, 95, 125, 140 & 175 ton capacity
- Dual Operator models
- 5 work stations
- Central lubrication
- Electrical Touch & Cut Backstop
- Fine stroke adjustment at the punch station
- Movable working light
- Large Support Tables

## **OPTIONAL FEATURES:**

- Quick Change Punch and Bending Attachment
- Tooling for I-Beam and Channel
- Tooling for Bending
- Tooling for Tube Notching