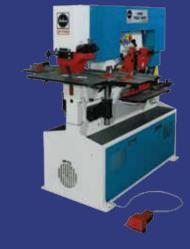

## Mubea Ironworkers

This Mubea Ironworker is a step above all existing ironworkers and is money well spent due to the latest innovations and available technology.

The standard quick-change punch (no wrench required to interchange punches) is a great advantage to drastically reduce set up times. Further, our standards such as oil lubrication, heavy duty designed quick adjustable strippers, support tables, the largest angle station capacity and bigger throats make the Mubea the best-equipped ironworker today on the market. There are over 60,000 Mubea machines world wide in operation.