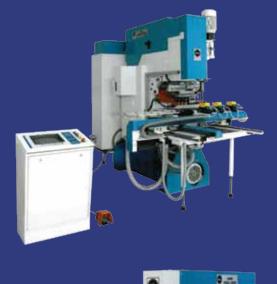

## Mubea Ironworkers

This Mubea Ironworker is a step above all existing ironworkers and is money well spent due to the latest innovations and available technology.

The standard quick-change punch (no wrench required to interchange punches) is a great advantage to drastically reduce set up times. Further, our standards such as oil lubrication, heavy duty designed quick adjustable strippers, support tables, the largest angle station capacity and bigger throats make the Mubea the best-equipped ironworker today on the market. There are over 60,000 Mubea machines world wide in operation.