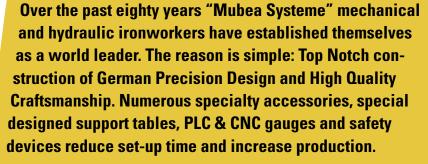

## Mubea Ironworkers

This Mubea Ironworker is a step above all existing ironworkers and is money well spent due to the latest innovations and available technology.

The standard quick-change punch (no wrench required to interchange punches) is a great advantage to drastically reduce set up times. Further, our standards such as oil lubrication, heavy duty designed quick adjustable strippers, support tables, the largest angle station capacity and bigger throats make the Mubea the best-equipped ironworker today on the market. There are over 60,000 Mubea machines world wide in operation.