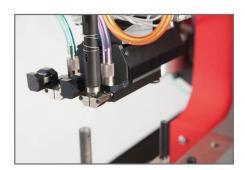

## 1. Easy and Fast Changeover to full 824™ WindowTouch® 5e Versatility.

The dual station Upper Tool changer features integrated connectors allowing for a 10 second changeover to any other tooling setup. No training required.