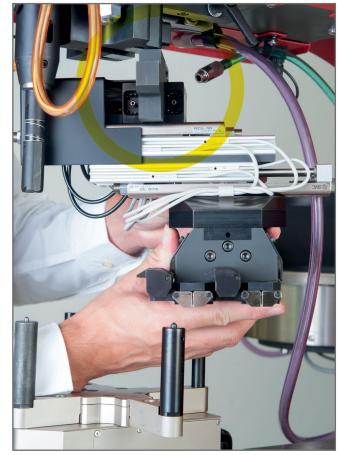

Dual station removed.

## 1. Easy and Fast Changeover to full 824™ WindowTouch® 5e Versatility.

The dual station Upper Tool changer features integrated connectors allowing for a 10 second changeover to any other tooling setup. No training required.