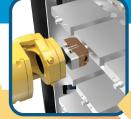

#### 10DER™ MACHINE FEATURES

- 1 HMI Touchscreen
- 4 Multiple Pallet Options
- 2 4-Sided Programmable Tower
- 5 Raw Material Options
- 3 Control and Electrical Cabinet
- 6 Fanuc Robot

| PRODUCT SPECIFICATIONS        |           | CAPACITY  |
|-------------------------------|-----------|-----------|
| Maximum pallet envelope       | 5.250x6x6 | 5.250x6x9 |
| Maximum pallet weight         | 37#'s     | 37#'s     |
| Maximum number of pallets     | 60        | 40        |
| Number of tower faces         | 4         |           |
| Floor space                   | 53x101"   | I I I I I |
| Number of tower shelve faces  | 5         |           |
| Max. tower rotational weight* | 1000#'s   |           |
| 10DER™ weight (w/M20i Robot)  | 2800 lbs. | 200       |