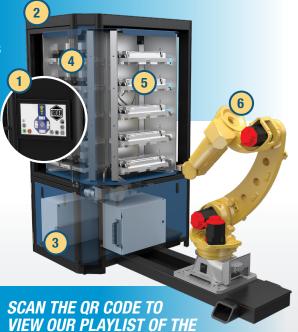

#### 10DER™ MACHINE FEATURES

- 1 HMI Touchscreen
- 4 Multiple Pallet Options
- 2 4-Sided Programmable Tower
- 5 Raw Material Options
- 3 Control and Electrical Cabinet
- 6 Fanuc Robot

| PRODUCT SPECIFICATIONS        |           | CAPACITY  |
|-------------------------------|-----------|-----------|
| Maximum pallet envelope       | 5.250x6x6 | 5.250x6x9 |
| Maximum pallet weight         | 37#'s     | 37#'s     |
| Maximum number of pallets     | 60        | 40        |
| Number of tower faces         | 4         |           |
| Floor space                   | 53x101"   | I I I I I |
| Number of tower shelve faces  | 5         |           |
| Max. tower rotational weight* | 1000#'s   |           |
| 10DER™ weight (w/M20i Robot)  | 2800 lbs. | 200       |