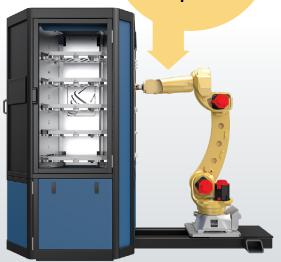

# THE 10DER<sup>™</sup> MACHINE

Introducing an approachable, non-threatening industrial robotic machine tending system

The **10DER**™ is an off the shelf automation experience. Great for the first time industrial robotic user entry level or the professional wanting of ease of use and setup of industrial robot tending. Customers will also enjoy a very short delivery lead time.

#### INDUSTRIAL ROBOT

- FANUC M-20iD 25kg 1831mm reach\*
- Optional FANUC M-20iB 35kg 1445mm reach\*
   \*Optional HD Tower 4000# capacity