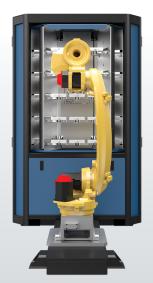

# THE 10DER<sup>™</sup> MACHINE

Introducing an approachable, non-threatening industrial robotic machine tending system

The **10DER**™ is an off the shelf automation experience. Great for the first time industrial robotic user entry level or the professional wanting of ease of use and setup of industrial robot tending. Customers will also enjoy a very short delivery lead time.

#### INDUSTRIAL ROBOT

- FANUC M-20iD 25kg 1831mm reach\*
- Optional FANUC M-20iB 35kg 1445mm reach\*
   \*Optional HD Tower 4000# capacity