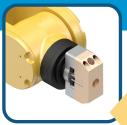

#### INDUSTRIAL ROBOT

- FANUC M-20iD 25kg 1831mm reach\*
- Optional FANUC M-20iB 35kg 1445mm reach\*
   \*Optional HD Tower 4000# capacity