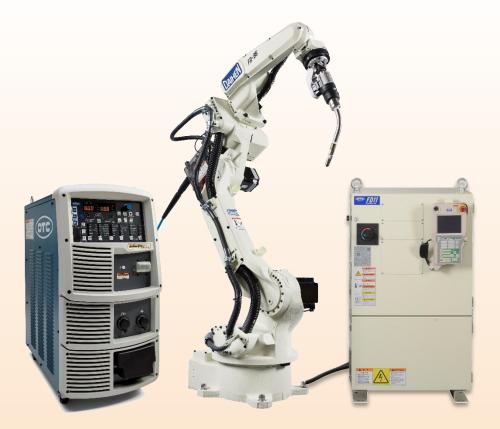

## Clean. Single Source

OTC DAIHEN produces and delivers Single-Source solutions that are built from the ground up to cooperatively work together, delivering consistent results

- Weld power source + welding robot + production system
  - No 2<sup>nd</sup> or 3<sup>rd</sup> party equipment required
  - One call does it all
- All the necessary components and know-how from a single-source supplier
  - Robots, welders, torches, weld consumables, wire feeders, control and software

# Clean. Simple solutions

No finger-pointing: ALL delivered by DAIHEN

Jog dial: quickly adjust 7 weld parameters

That's the OTC DAIHEN Single-Source Solution.

### Clean. Better welds

- Exclusive technology producing clean welds without spatter
  - WavePulse II stacked pulse, inverter welding with synchronized wire feeding on a variety of material (steel, stainless, aluminum, galvanized and exotic metals)
    - Reducing weld porosity and improving weld strength
  - Low-Spatter Mode
  - Synchro-feed robotic welding
    - Combining robotic wire feed control with WELBEE weld processing
    - PulseDip transfer for spatter-free welding up to 330A
    - Faster processing delivers 4X better results than our closest competition
    - All this translates to faster welding speeds for higher productivity and cleaner welds