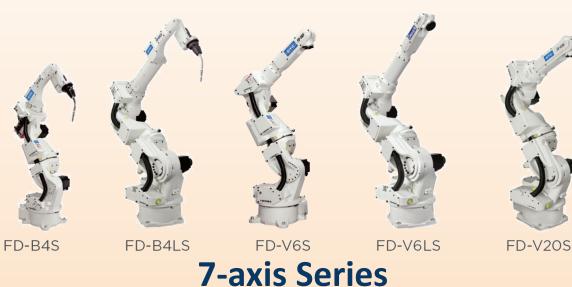

### Clean. Simple solutions

- Pre-Engineered, production-ready robotic weld cells
  - 14 unique cells x 11 robot models x 8 weld power sources x 10 weld positioners = over 12,000 varieties of robot weld cells
- Unique robot models representing 40 years of advancing welding automation
  - Into our 9<sup>th</sup> generation of design with our 10<sup>th</sup> generation on-the-way
  - 11 robot models include our 7-axis series that "swivel in the middle"
- Welding power source networked to the robot controller, delivering seamless integration
  - All weld teaching and operation through a single, touch-screen pendant

#### **FD-Series Robots**

That's the OTC DAIHEN Single-Source Solution.