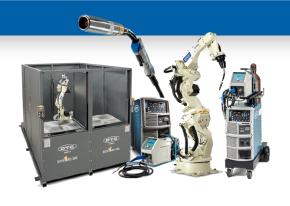

## Clean. Single Source

OTC DAIHEN produces and delivers Single-Source solutions that are built from the ground up to cooperatively work together, delivering consistent results

- Weld power source + welding robot + production system
  - No 2<sup>nd</sup> or 3<sup>rd</sup> party equipment required
  - One call does it all
- All the necessary components and know-how from a single-source supplier
  - Robots, welders, torches, weld consumables, wire feeders, control and software

### Clean. Simple solutions

- Pre-Engineered, production-ready robotic weld cells
  - 14 unique cells x 11 robot models x 8 weld power sources x 10 weld positioners = over 12,000 varieties of robot weld cells
- Unique robot models representing 40 years of advancing welding automation
  - Into our 9<sup>th</sup> generation of design with our 10<sup>th</sup> generation on-the-way
  - 11 robot models include our 7-axis series that "swivel in the middle"
- Welding power source networked to the robot controller, delivering seamless integration
  - All weld teaching and operation through a single, touch-screen pendant