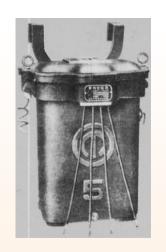

# Repeatable. The Golden Contact Tip

- Ford Motor Company solicited benchmark tests of aluminum contact tips from robotic welding suppliers
- How many consecutive 1" welds could be performed?
- Competing brands maxed out at 10,000 welds
- Our "Golden Tip" remains on display at our U.S.A. headquarters having achieved 22,700 aluminum welds!