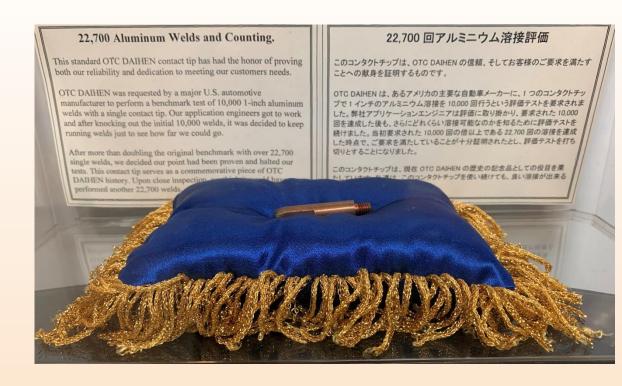

# Repeatable. The Golden Contact Tip

- Ford Motor Company solicited benchmark tests of aluminum contact tips from robotic welding suppliers
- How many consecutive 1" welds could be performed?
- Competing brands maxed out at 10,000 welds
- Our "Golden Tip" remains on display at our U.S.A. headquarters having achieved 22,700 aluminum welds!