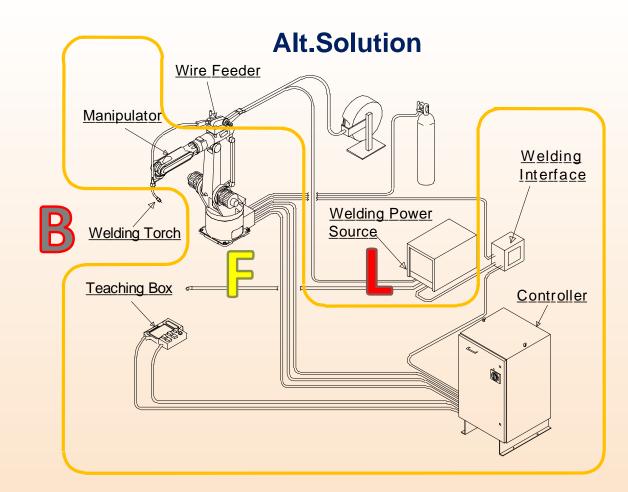

## Clean. Single Source

OTC DAIHEN produces and delivers Single-Source solutions that are built from the ground up to cooperatively work together, delivering consistent results

- Weld power source + welding robot + production system
  - No 2<sup>nd</sup> or 3<sup>rd</sup> party equipment required
  - One call does it all
- All the necessary components and know-how from a single-source supplier
  - Robots, welders, torches, weld consumables, wire feeders, control and software

### Clean. Simple solutions

- Pre-Engineered, production-ready robotic weld cells
  - 14 unique cells x 11 robot models x 8 weld power sources x 10 weld positioners = over 12,000 varieties of robot weld cells
- Unique robot models representing 40 years of advancing welding automation
  - Into our 9<sup>th</sup> generation of design with our 10<sup>th</sup> generation on-the-way
  - 11 robot models include our 7-axis series that "swivel in the middle"
- Welding power source networked to the robot controller, delivering seamless integration
  - All weld teaching and operation through a single, touch-screen pendant