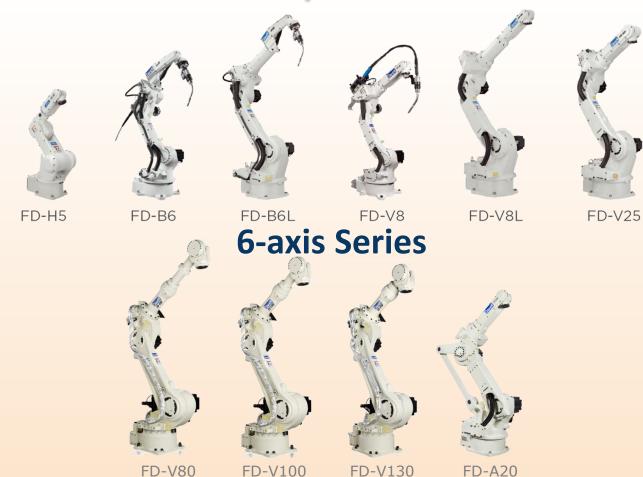

### Clean. Simple solutions

- Pre-Engineered, production-ready robotic weld cells
  - 14 unique cells x 11 robot models x 8 weld power sources x 10 weld positioners = over 12,000 varieties of robot weld cells
- Unique robot models representing 40 years of advancing welding automation
  - Into our 9<sup>th</sup> generation of design with our 10<sup>th</sup> generation on-the-way
  - 11 robot models include our 7-axis series that "swivel in the middle"
- Welding power source networked to the robot controller, delivering seamless integration
  - All weld teaching and operation through a single, touch-screen pendant

#### **FD-Series Robots**

That's the OTC DAIHEN Single-Source Solution.