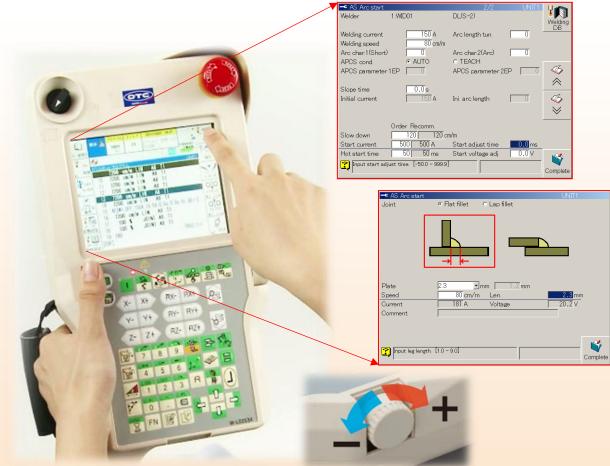

# Clean. Simple solutions

No finger-pointing: ALL delivered by DAIHEN

Jog dial: quickly adjust 7 weld parameters

That's the OTC DAIHEN Single-Source Solution.