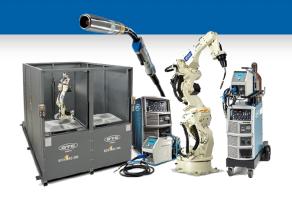

## Clean. Single Source

OTC DAIHEN produces and delivers Single-Source solutions that are built from the ground up to cooperatively work together, delivering consistent results

- Weld power source + welding robot + production system
  - No 2<sup>nd</sup> or 3<sup>rd</sup> party equipment required
  - One call does it all
- All the necessary components and know-how from a single-source supplier
  - Robots, welders, torches, weld consumables, wire feeders, control and software

### Clean. Simple solutions

- Pre-Engineered, production-ready robotic weld cells
  - 14 unique cells x 11 robot models x 8 weld power sources x 10 weld positioners = over 12,000 varieties of robot weld cells
- Unique robot models representing 40 years of advancing welding automation
  - Into our 9<sup>th</sup> generation of design with our 10<sup>th</sup> generation on-the-way
  - 11 robot models include our 7-axis series that "swivel in the middle"
- Welding power source networked to the robot controller, delivering seamless integration
  - All weld teaching and operation through a single, touch-screen pendant