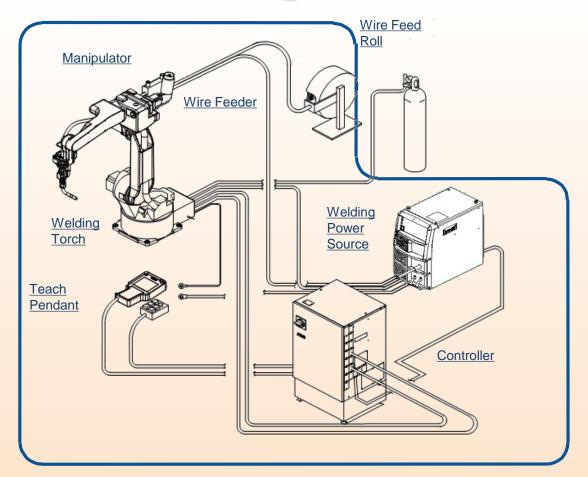

## Clean. Single Source

OTC DAIHEN produces and delivers Single-Source solutions that are built from the ground up to cooperatively work together, delivering consistent results

- Weld power source + welding robot + production system
  - No 2<sup>nd</sup> or 3<sup>rd</sup> party equipment required
  - One call does it all
- All the necessary components and know-how from a single-source supplier
  - Robots, welders, torches, weld consumables, wire feeders, control and software

### Clean. Simple solutions

- Pre-Engineered, production-ready robotic weld cells
  - 14 unique cells x 11 robot models x 8 weld power sources x 10 weld positioners = over 12,000 varieties of robot weld cells
- Unique robot models representing 40 years of advancing welding automation
  - Into our 9<sup>th</sup> generation of design with our 10<sup>th</sup> generation on-the-way
  - 11 robot models include our 7-axis series that "swivel in the middle"
- Welding power source networked to the robot controller, delivering seamless integration
  - All weld teaching and operation through a single, touch-screen pendant