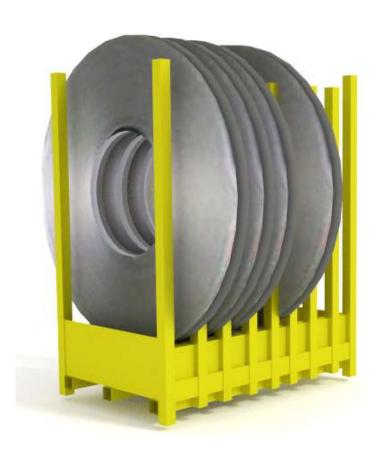

lows only one shelf to be pulled out at a time
- Lock Out safety features locks the shelf in the 100% extended position
- Enclosed back and sides
- Lockable Doors
- Shelf lips
- UHMW on shelves
- Custom sizes and colors
- Specialized tool fixturing
- Rear loadable











#### Glide Out for Press Brake and other Tooling

Press Brake

























Floor-Mounted with Turntable





#### **Billet Storage**

Glide Out
Crank Out Glide Out
Crank Out Cantilever
Sheetmaster Style











### **Sheet Storage**

New Stationary Sheet Storage





#### Vertical Glide Out Sheet Storage

Built for any size sheet and number of positions







#### **Sheetmaster & Sheet Stacker**









## Additional Sheet Stacker photos









# Slit Coil Storage

• Anchored, Portable and Mobile







#### **Crank Out Cantilever**

Recent builds









#### Crank Out Cantilver – 120 SKU's

#### **Before**

• Storage across 4 racks



#### **After**

• Storage condensed to 1 rack



# Thank you very much for your time today. If you have any questions, I can answer them for you.



COMPLETE
METALWORKING
SOLUTIONS

(800) 991-4225

www.ahbinc.com
ISO Certified
customerservice@ahbinc.com