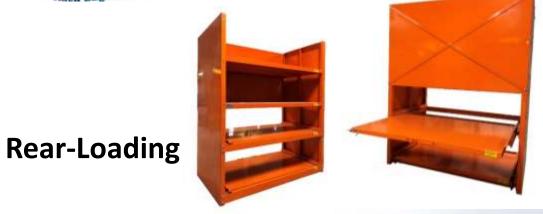

#### **Options & Accessories**

- Auto-lock safety features allows only one shelf to be pulled out at a time
- Lock Out safety features locks the shelf in the 100% extended position
- Enclosed back and sides
- Lockable Doors
- Shelf lips
- UHMW on shelves
- Custom sizes and colors
- Specialized tool fixturing
- Rear loadable