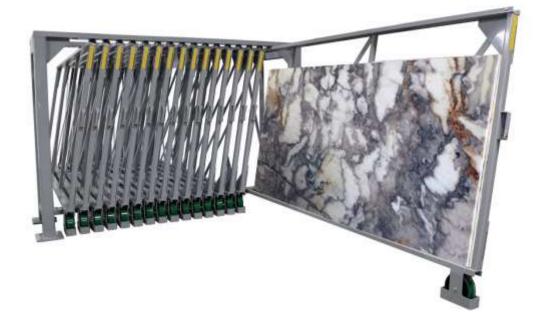

#### Vertical Glide Out Sheet Storage

Built for any size sheet and number of positions