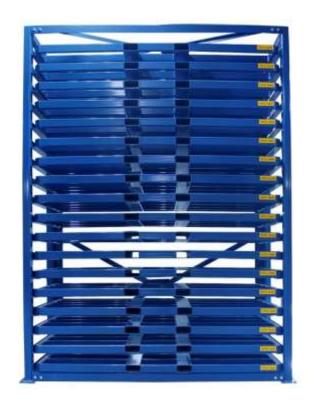

#### Vertical Glide Out Sheet Storage

Built for any size sheet and number of positions