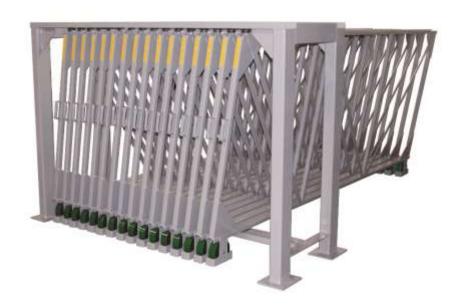

#### Vertical Glide Out Sheet Storage

Built for any size sheet and number of positions