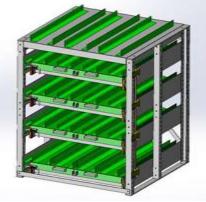

#### Glide-Out 100

#### **Options & Accessories**

- Auto-lock safety features allows only one shelf to be pulled out at a time
- Lock Out safety features locks the shelf in the 100% extended position
- Enclosed back and sides
- Lockable Doors
- Shelf lips
- UHMW on shelves
- Custom sizes and colors
- Specialized tool fixturing
- Rear loadable