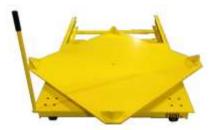

#### Glide Out for Press Brake and other Tooling

Press Brake

Floor-Mounted with Turntable