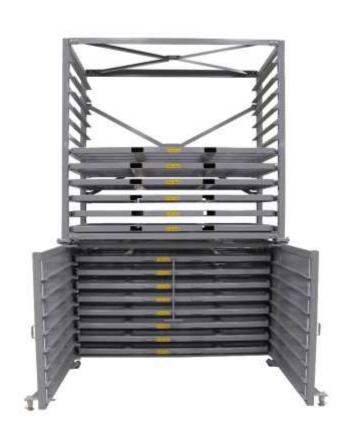

#### Glide Out for Press Brake and other Tooling

Press Brake

Floor-Mounted with Turntable