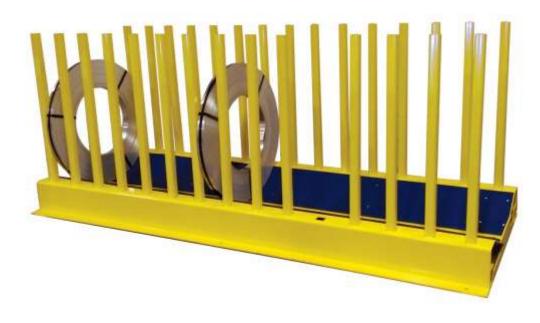

allows only one shelf to be pulled out at a time
- Lock Out safety features locks the shelf in the 100% extended position
- Enclosed back and sides
- Lockable Doors
- Shelf lips
- UHMW on shelves
- Custom sizes and colors
- Specialized tool fixturing
- Rear loadable











#### Glide Out for Press Brake and other Tooling

Press Brake

























Floor-Mounted with Turntable





#### **Billet Storage**

Glide Out
Crank Out Glide Out
Crank Out Cantilever
Sheetmaster Style











### **Sheet Storage**

New Stationary Sheet Storage





#### Vertical Glide Out Sheet Storage

Built for any size sheet and number of positions







#### **Sheetmaster & Sheet Stacker**









## Additional Sheet Stacker photos









# Slit Coil Storage

• Anchored, Portable and Mobile







#### **Crank Out Cantilever**

Recent builds









#### Crank Out Cantilver – 120 SKU's

#### **Before**

• Storage across 4 racks



#### **After**

• Storage condensed to 1 rack



# Thank you very much for your time today. If you have any questions, I can answer them for you.



COMPLETE
METALWORKING
SOLUTIONS

(800) 991-4225

www.ahbinc.com
ISO Certified
customerservice@ahbinc.com