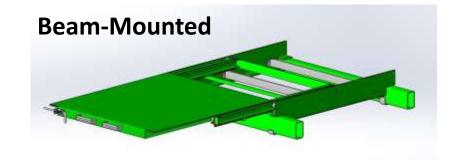

#### Glide Out for Press Brake and other Tooling

Press Brake

Floor-Mounted with Turntable