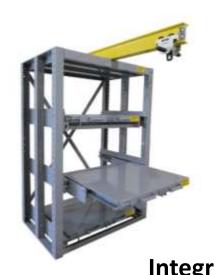

#### Glide Out for Press Brake and other Tooling

Press Brake

Floor-Mounted with Turntable