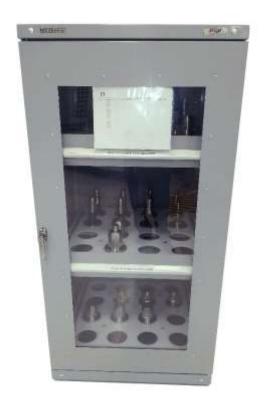

#### Glide-Out 100

#### **Options & Accessories**

- Auto-lock safety features allows only one shelf to be pulled out at a time
- Lock Out safety features locks the shelf in the 100% extended position
- Enclosed back and sides
- Lockable Doors
- Shelf lips
- UHMW on shelves
- Custom sizes and colors
- Specialized tool fixturing
- Rear loadable