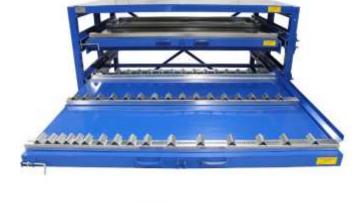

#### **Options & Accessories**

- Auto-lock safety features allows only one shelf to be pulled out at a time
- Lock Out safety features locks the shelf in the 100% extended position
- Enclosed back and sides
- Lockable Doors
- Shelf lips
- UHMW on shelves
- Custom sizes and colors
- Specialized tool fixturing
- Rear loadable