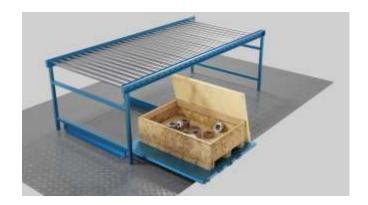

#### Glide-Out 100

#### **Options & Accessories**

- Auto-lock safety features allows only one shelf to be pulled out at a time
- Lock Out safety features locks the shelf in the 100% extended position
- Enclosed back and sides
- Lockable Doors
- Shelf lips
- UHMW on shelves
- Custom sizes and colors
- Specialized tool fixturing
- Rear loadable