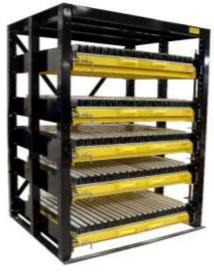

#### Glide-Out 100

#### Glide Out for Press Brake and other Tooling

Press Brake

Floor-Mounted with Turntable