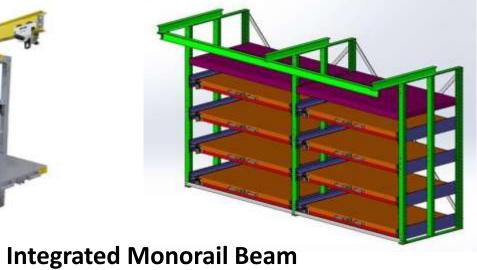

#### Glide Out for Press Brake and other Tooling

Press Brake

Floor-Mounted with Turntable