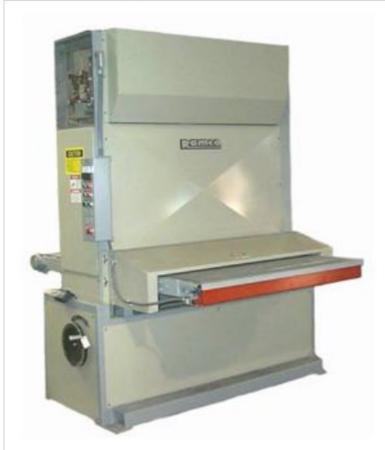

## 37T

### **37T RAMCO WIDE**

**FEATURES** 

Series 60

Metal

**Belt Sanders** 

All models available with multiple sanding stations and widths of 13", 19", 25", 31" and 37".

Standard Features: Rugged uni-frame construction, Electric eye tracking, Automatic braking system, Safety interlocks, and Variable feed speeds.

Optional Features: Increased horsepower on main motor (s), Dual purpose polishing platen, Conveyor bed extensions on infeed/outfeed, Constant pass line (stationary conveyor bed), Cleaning brushes, Auto-sizing, and more.

# COMPLETE METALWORKING SOLUTIONS

(800) 991-4225

www.ahbinc.com
ISO Certified
customerservice@ahbinc.com

| 37T SPECIFICATIONS      |                              |  |
|-------------------------|------------------------------|--|
| 37T                     | 1 or 2                       |  |
| # of Sanding Stations   | 15 Hp                        |  |
| Main Motor              | 1 Hp                         |  |
| Feed Motor              | 20 – 80 FPM                  |  |
| Feed Speeds (variable)  | 37" x 60"                    |  |
| Abrasive Belt Size      | 1300                         |  |
| CFM Requirements        | 2850 lbs.                    |  |
| Approx. Shipping Weight | 46" L x 52" <b>W</b> x 66" H |  |