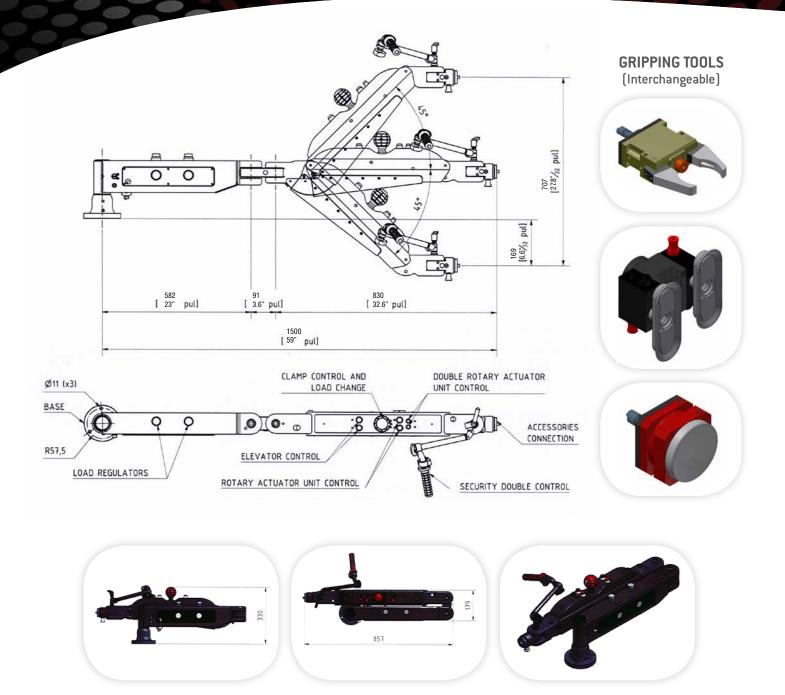

•3arm

www.3arm.net

Features: Weight to handle: from 0 up to 25 kg. Radius working area 1.500 mm (+ usable), Vertical stroke 700 mm. Pneumatic equipment: Air Filter, 2 Precision regulator, Selector valve 2 preasures (2 loads), Security valve, Dual actuation system. Supply: Compressed air 7 bar. Base accessories: High base, Trolley and column, Tables, Lifters, Beam and Rails ( top, bottom and slide wall mounted), etc. Gripping Tools: Rotary actuator unit, Double actuator unit , Clamp, Vacuum, Magnetic, others