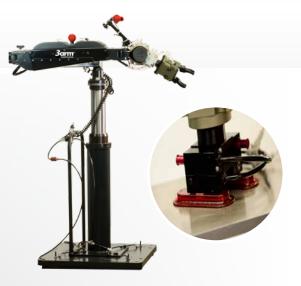

SNOWFLAKE Manipulator equipped with several gripping tools, is particularly suitable to manually handle, center and off-set loads in a weightless condition in any direction up to 25 kg. With this assistant the operator can work quickly and with precision in excellent ergonomic and safety conditions.

•3arm

www.3arm.net

Features: Weight to handle: from 0 up to 25 kg. Radius working area 1.500 mm (+ usable), Vertical stroke 700 mm. Pneumatic equipment: Air Filter, 2 Precision regulator, Selector valve 2 preasures (2 loads), Security valve, Dual actuation system. Supply: Compressed air 7 bar. Base accessories: High base, Trolley and column, Tables, Lifters, Beam and Rails ( top, bottom and slide wall mounted), etc. Gripping Tools: Rotary actuator unit, Double actuator unit , Clamp, Vacuum, Magnetic, others