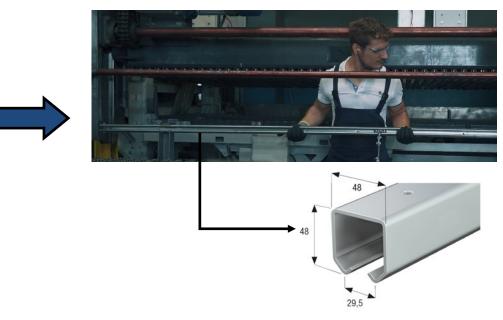

#### Telescopic columns for roller cable track support

Track sold separately. See picture for specs, dimensions are in millimiters.

optional

One set of track wall mount brackets, cable and rollers are included with the machine