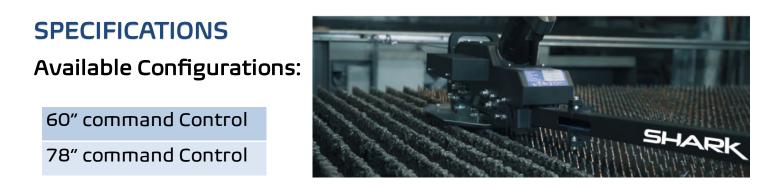

## Models and options:

| SEC-T-15-X-21 *                                                           | Machine with 60" command control handle |
|---------------------------------------------------------------------------|-----------------------------------------|
| SEC-T-20-X-21 *                                                           | Machine with 78" command control handle |
| SEC-CUTTERS-Xmm*                                                          | Additional set of cutters               |
| TRK-PROF48                                                                | Profile for roller guide 20'            |
| *please specify slat thickness "X" when ordering machine or spare cutters |                                         |