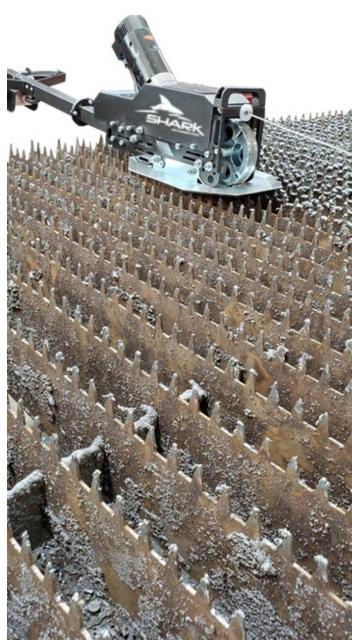

The SHARK<sup>™</sup> is designed to remove the toughest slag and dross buildup from your fiber-optic (or CO2) laser with minimum effort.

It's Patented, motorized system includes a controlled traction device that allows a single operator to handle the job with minimal effort. The SHARK<sup>™</sup> works on any support slats and even on some Plasma tables.

Its ergonomic design minimizes strain on his hands and upper body, making it safe and OSHA approved. The SHARK<sup>™</sup> also brings a new level of efficiency to the cleaning operation, thanks to the winch system which can span a full 13' x 6' table and can be cleaned in less than 10min without breaking a sweat.

### **CUTTERS**:

The SHARK uses HSS cutters which will clean on average of 12 linear miles in standard working conditions, before they need to be replaced. Cutters are availble for a variety of slat thickness