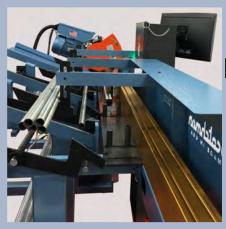

# Scatchman **CPO 350** AutoLoader

## **SUPPLY TABLE SPECIFICATIONS**

Maximum Raw Stock: 12' & 24' Table Width: 24" **Bundle Loader (optional)** 

## STANDARD EQUIPMENT & FEATURES

- Fully automatic cycle OR semi-automatic operation
- Pneumatic power down feed with electric controls
- Adjustable stroke control
- Adjustable feed rate (Blade & Material)
- Air operated material vise clamp
- Clamping on both sides of the blade
- Fixed rear vise
- Double reduction, hardened bronze gears
- Chip drawer
- Emergency stop button
- Mist Coolant System (Flood Option)
- Material feed direction can be either:  $R \rightarrow L$  OR  $L \rightarrow R$
- Miter in only one direction(manually)
- Semi-auto operation is standard for cutting miters
- · Automatic loading & trim cut of each new bar
- Piece counter
- Touch screen controls actuate the complete cycle
- Windows Based Software (Includes profile screen)
- Job Storage with Unlimited Cut Lists
- Length setting in inches, fractions, decimals, or metric
- Optimizing Software is Standard in the Auto List Program
- Two-year warranty on parts (CPO Saw)
- One-Year warranty on parts (Feed System)