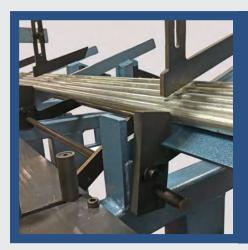

## **SUPPLY TABLE SPECIFICATIONS**

Maximum Raw Stock: 12' & 24' Table Width: 24" **Bundle Loader (optional)** 

## STANDARD EQUIPMENT & FEATURES

- Fully automatic cycle OR semi-automatic operation
- Pneumatic power down feed with electric controls
- Adjustable stroke control
- Adjustable feed rate (Blade & Material)
- Air operated material vise clamp
- Clamping on both sides of the blade
- Fixed rear vise
- Double reduction, hardened bronze gears
- Chip drawer
- Emergency stop button
- Mist Coolant System (Flood Option)
- Material feed direction can be either:  $R \rightarrow L$  OR  $L \rightarrow R$
- Miter in only one direction(manually)
- Semi-auto operation is standard for cutting miters
- · Automatic loading & trim cut of each new bar
- Piece counter
- Touch screen controls actuate the complete cycle
- Windows Based Software (Includes profile screen)
- Job Storage with Unlimited Cut Lists
- Length setting in inches, fractions, decimals, or metric
- Optimizing Software is Standard in the Auto List Program
- Two-year warranty on parts (CPO Saw)
- One-Year warranty on parts (Feed System)