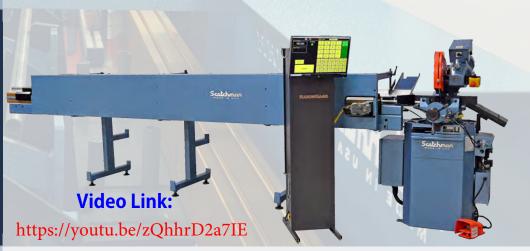

# Scatchman **CPO 350** AutoLoader

#### **Cutting Speeds:**

- Ferrous- VS 11-177 rpm
- Non-Ferrous- NF 3,000 rpm

Motor: 5hp, wired 230/460 3ph

Length Tolerance: ±0.010 Repeatability

**Squareness Tolerance:** ±0.002 per diameter inch

Minimum Cut Length: 1/2" Maximum Cut Length: 23'

## **SUPPLY TABLE SPECIFICATIONS**

Maximum Raw Stock: 12' & 24' Table Width: 24" **Bundle Loader (optional)** 

## STANDARD EQUIPMENT & FEATURES

- Fully automatic cycle OR semi-automatic operation
- Pneumatic power down feed with electric controls
- Adjustable stroke control
- Adjustable feed rate (Blade & Material)
- Air operated material vise clamp
- Clamping on both sides of the blade
- Fixed rear vise
- Double reduction, hardened bronze gears
- Chip drawer
- Emergency stop button
- Mist Coolant System (Flood Option)
- Material feed direction can be either:  $R \rightarrow L$  OR  $L \rightarrow R$
- Miter in only one direction(manually)
- Semi-auto operation is standard for cutting miters
- · Automatic loading & trim cut of each new bar
- Piece counter
- Touch screen controls actuate the complete cycle
- Windows Based Software (Includes profile screen)
- Job Storage with Unlimited Cut Lists
- Length setting in inches, fractions, decimals, or metric
- Optimizing Software is Standard in the Auto List Program
- Two-year warranty on parts (CPO Saw)
- One-Year warranty on parts (Feed System)

Scotchman Industries www.scotchman.com info@scotchman.com p: 800-991-4225

MADE IN THE USA

Watch the CPO 350 AutoLoader in Action

View All Scotchman Automatic Saws

*]]* 

https://scotchman.com/cold-saws/automatic/