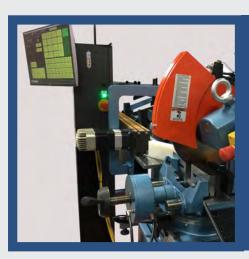

# Scatchman **CPO 350** AutoLoader

#### **Cutting Speeds:**

- Ferrous- VS 11-177 rpm
- Non-Ferrous- NF 3,000 rpm

Motor: 5hp, wired 230/460 3ph

Length Tolerance: ±0.010 Repeatability

**Squareness Tolerance:** ±0.002 per diameter inch

Minimum Cut Length: 1/2" Maximum Cut Length: 23'

## STANDARD EQUIPMENT & FEATURES

- Fully automatic cycle OR semi-automatic operation
- Pneumatic power down feed with electric controls
- Adjustable stroke control
- Adjustable feed rate (Blade & Material)
- Air operated material vise clamp
- Clamping on both sides of the blade
- Fixed rear vise
- Double reduction, hardened bronze gears
- Chip drawer
- Emergency stop button
- Mist Coolant System (Flood Option)
- Material feed direction can be either:  $R \rightarrow L$  OR  $L \rightarrow R$
- Miter in only one direction(manually)
- Semi-auto operation is standard for cutting miters
- · Automatic loading & trim cut of each new bar
- Piece counter
- Touch screen controls actuate the complete cycle
- Windows Based Software (Includes profile screen)
- Job Storage with Unlimited Cut Lists
- Length setting in inches, fractions, decimals, or metric
- Optimizing Software is Standard in the Auto List Program
- Two-year warranty on parts (CPO Saw)
- One-Year warranty on parts (Feed System)