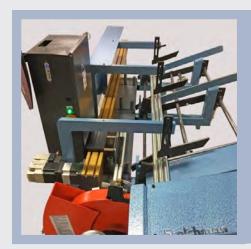

## STANDARD EQUIPMENT & FEATURES

- Fully automatic cycle OR semi-automatic operation
- Pneumatic power down feed with electric controls
- Adjustable stroke control
- Adjustable feed rate (Blade & Material)
- Air operated material vise clamp
- Clamping on both sides of the blade
- Fixed rear vise
- Double reduction, hardened bronze gears
- Chip drawer
- Emergency stop button
- Mist Coolant System (Flood Option)
- Material feed direction can be either:  $R \rightarrow L$  OR  $L \rightarrow R$
- Miter in only one direction(manually)
- Semi-auto operation is standard for cutting miters
- · Automatic loading & trim cut of each new bar
- Piece counter
- Touch screen controls actuate the complete cycle
- Windows Based Software (Includes profile screen)
- Job Storage with Unlimited Cut Lists
- Length setting in inches, fractions, decimals, or metric
- Optimizing Software is Standard in the Auto List Program
- Two-year warranty on parts (CPO Saw)
- One-Year warranty on parts (Feed System)