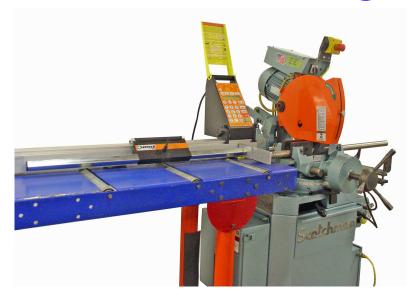

## Scotchman SG Measuring System

## **Standard System Features**

- Quick. easy installation
- Simple keypad design ~ makes every operator your best
- Works the way you do: Enter feet, inches, fractions & decimal fractions, or switch to metric mode
- Adjustable stop
- Flip stop ~ can be flipped up, away from table to back feed
- Portable power head ~ quickly detaches from rail
- List storage: Holds 10 lists with up to 10 moves each
- Quick and easy calibration

Options include: Roller conveyors, flat tables, Brackets to mount to saw, or legs for free standing tables.

Ideally suited for these machines:

Cold Saws

Aluminum cutting saws

Abrasive saws

Drill presses

Iron workers

## **System Specifications**

Sizes: 8' and 12' working lengths

**Speed:** 125 ft/min.

**Accuracy:** Repeatable accuracy of +/-.008

Voltage: 110 VAC