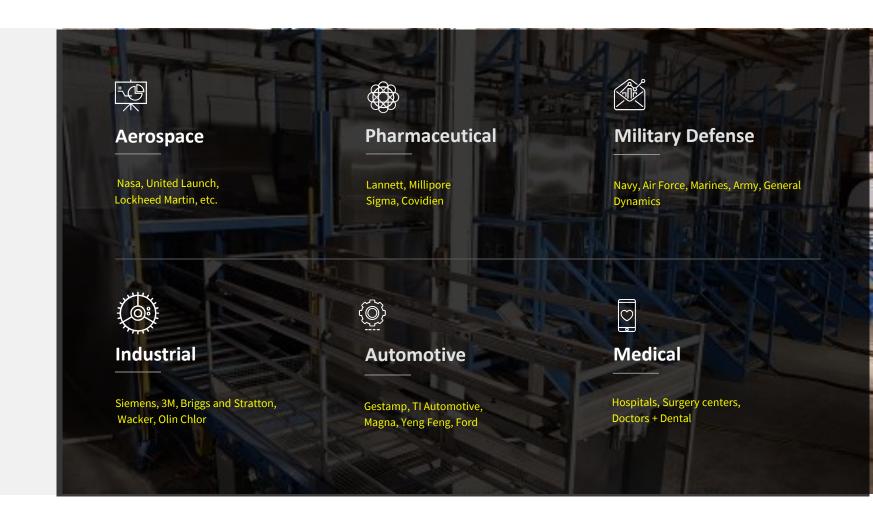

## OUR SERVICE

Serving countless companies and industries since 1998.

Fixturing with Servo Precision

Testing Lab

Automatic Tool Change