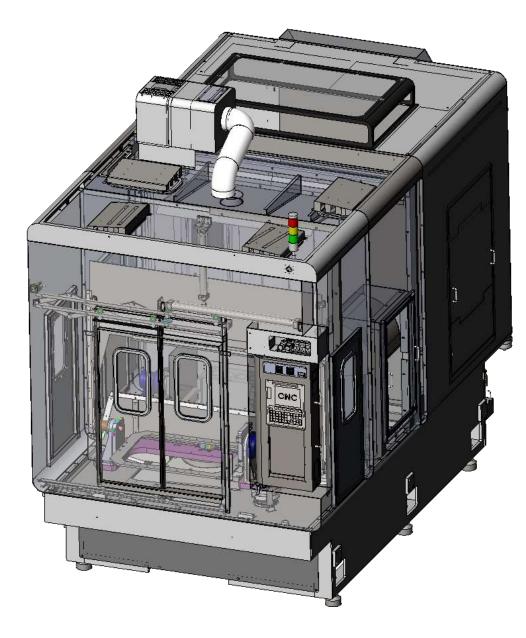

#### **Our Forward Vision**

Our new 2018 models of High Pressure Deburr machines will quickly and effortlessly remove Oils, particles, burrs, and more from even the most soiled parts. High pressure liquid penetrates deep into those hard-to-reach places for thorough effortless deburr and cleaning.

#### 7000 PSI Pumping System

5 Axis CNC

Automatic Nozzle Clogging Detection

Unique and Innovative Nozzles

Smart Pressure Control System

Easy Maintenance

6

SharperTek
Deburr Equipment Capabilities