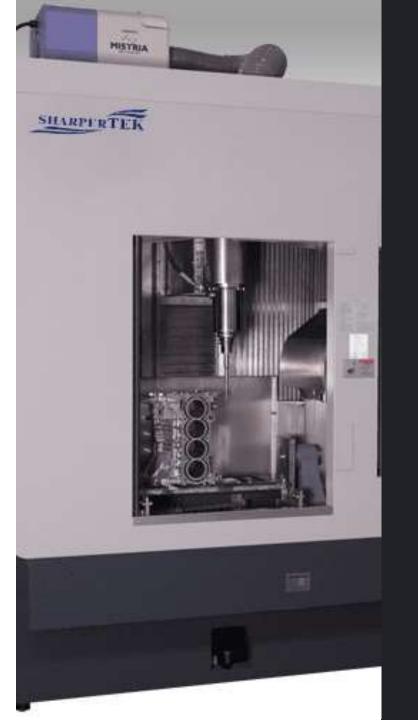

#### 7000 PSI Pumping System

5 Axis CNC

Automatic Nozzle Clogging Detection

Unique and Innovative Nozzles

Smart Pressure Control System

Easy Maintenance

6

SharperTek
Deburr Equipment Capabilities