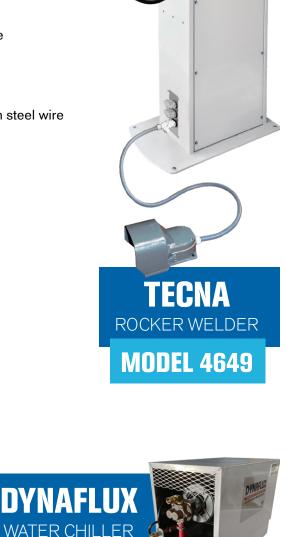

## **TECNA 4649**

## 25 kVA Air Operated Rocker Arm Spot Welder

## **READY TO SHIP**

- · Simple, fast setup and operation
- · Air-operated for consistent weld quality and lower personnel fatigue
- · Easy adjustment
- · Built in inclined or straight tip holders (hard to reach locations)
- · Weld up to 2 pieces of 0.12" low-carbon steel, or 0.39" low-carbon steel wire
- · Welds coated metal like galvanized / galvannealed steel
- · 220-440V Dual-Voltage (right voltage anywhere in your plant)
- · Works from 208-480V, single phase
- · Arms slide in/out for easy adjustment
- · Easily interchangeable and adaptable custom arms available
- · Weld controls ergonomically located at the front of the machine
- · Simple weld control (99 welding programs)
- · Adjustable tip force for many applications
- · Transport welder most anywhere, only weighs 321 lbs.
- · Free maintenance tools included
- · Water cooling required

LEARN MORE: www.wsiweld.com/depot

**OPTIONAL** Dynaflux R1100G (rotary gear pump) water recirculator / cooling system [ model #: WR1100G ]. IN-STOCK at AHB Tooling & Machinery.

<u>www.wsiweld.com</u> · 844-974-9353 <u>salesteam@wsiweld.com</u> · +1-216-475-5629