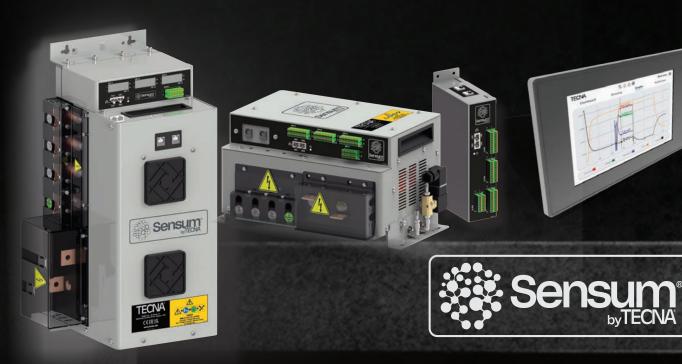

How can we do it? By thoroughly integrating a complete array of sensors, partly developed by TECNA's own R&D team, which provide precise control throughout the entire welding process and provide the user with a complete view, the perception, of what is going on.

Hence the name, SENSUM, as this new device is by all means the seventh sense of welding.

With SENSUM, the user can "see" inside their process, even during the brief time when everything happens. The weld is analyzed and described in real time by parameters that allow for complete monitoring and control in order to achieve the best welding quality.

A totally new, innovative interface brings process information up to user level, in a simple, transparent and intuitive way. Interface virtualization through web and networking functionalities complete the wide range of features that make SENSUM a new reference model for the resistance welding world, allowing access to the machine through any computer or mobile device that has a web browser, as well as the integration with factory automation management software infrastructures.