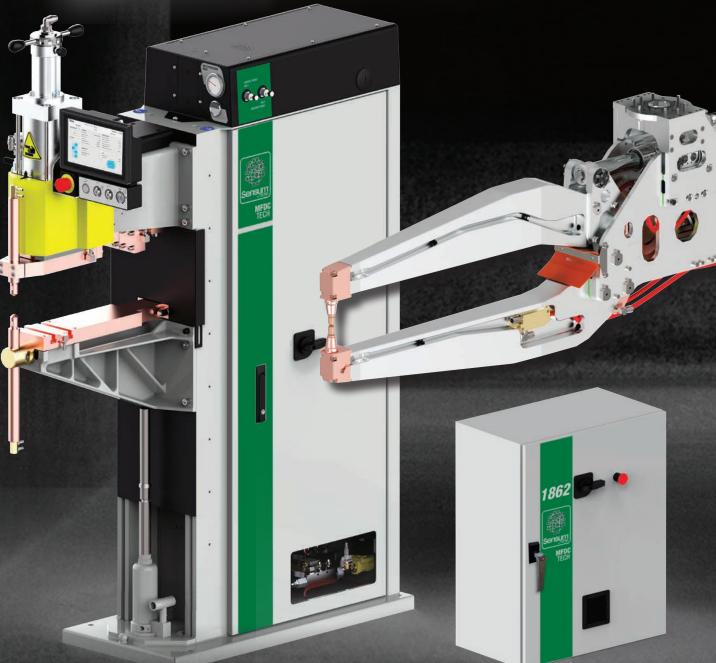

## **SENSUM by TECNA**

TECNA has innovation in its DNA. It is one of its founding principles, and the secret behind TECNA's constant growth as a worldwide leader in the field.

SENSUM is the materialization of TECNA's mission. to make the perfect weld accessible to everyone.

How can we do it? By thoroughly integrating a complete array of sensors, partly developed by TECNA's own R&D team, which provide precise control throughout the entire welding process and provide the user with a complete view, the perception, of what is going on.

Hence the name, SENSUM, as this new device is by all means the seventh sense of welding.

With SENSUM, the user can "see" inside their process, even during the brief time when everything happens. The weld is analyzed and described in real time by parameters that allow for complete monitoring and control in order to achieve the best welding quality.

A totally new, innovative interface brings process information up to user level, in a simple, transparent and intuitive way. Interface virtualization through web and networking functionalities complete the wide range of features that make SENSUM a new reference model for the resistance welding world, allowing access to the machine through any computer or mobile device that has a web browser, as well as the integration with factory automation management software infrastructures.