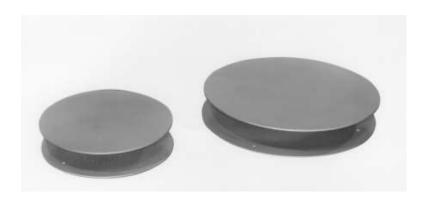

- Easily rotate heavy parts while blasting
- Rugged 3/16" plate steel construction
- Easily removable has its own base and sets directly on work floor
- 300 lb. capacity models have one easy to clean and lubricate ball bearing. 2,000 lb. capacity models have four sealed bearings.
- Electric powered models also available

## **STANDARD SIZES:**

| 18" Diameter, 300 lb. capacity   | Part # 1-71800 |
|----------------------------------|----------------|
| 26" Diameter, 300 lb. capacity   | Part # 1-72000 |
| 30" Diameter, 300 lb. capacity   | Part # 1-73000 |
| 30" Diameter, 2000 lb.* capacity | Part # 1-79300 |
| 36" Diameter, 2000 lb.* capacity | Part # 1-72001 |
| 48" Diameter, 2000 lb.* capacity | Part # 1-72008 |

<sup>\*</sup>Cabinet floor must be reinforced if loads of 1000 lbs. or more are anticipated. Custom sizes are also available.