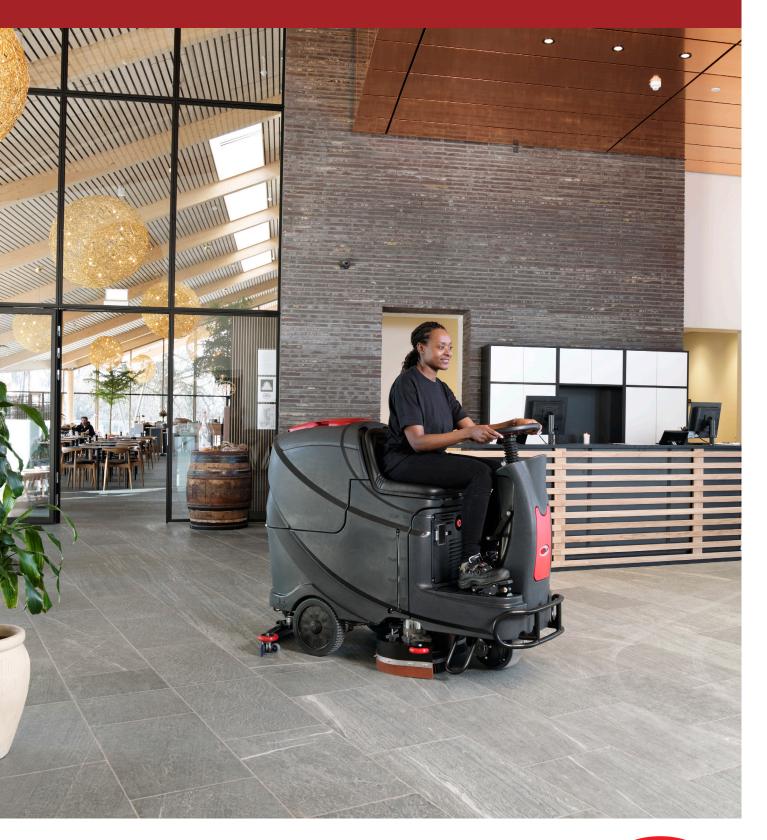

## www.vipercleaning.com / hello@vipercleaning.com

The Viper AS710R is a medium-sized ride-on scrubber dryer and the perfect solution for scrubbing and drying in heavy-trafficked environments larger than 5000m<sup>2</sup>.

AS710R is ideal for cleaning all kind off floors such as tiled floor, vinyl floor, sealed wood floor, marble, concrete etc. Operating the AS710R is easy due to intuitive control panel and safety features like electronic break system incorporate in the drive system.

Intuitive dashboard, one touch button and user friendly menu for operation settings

Front bumper protects the machine

Built in squeegee hanging system for easy transport in narrow areas