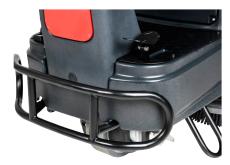

- · Comfortable seat with safety switch
- Electronic break system incorporated in the drive pedal, no break pedal needed.
- · Robust construction with front bumper protection
- Squeegee attachment on the back to pass doors or go in elevators
- · On-board charger
- · USB port to provide a solution for charging a cell-phone

Intuitive dashboard, one touch button and user friendly menu for operation settings

Front bumper protects the machine

Built in squeegee hanging system for easy transport in narrow areas