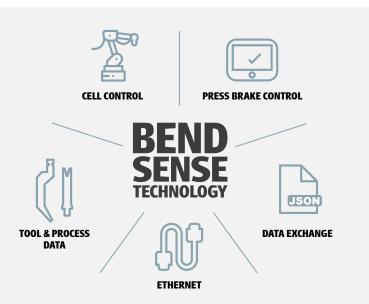

BendSense Technology is an advanced sensor system integrated into WILA Tool Holders. It provides critical information to press brake and cell control software, including tool identification to ensure the correct tool is used, tool position monitoring for precise positioning and orientation, unidentified object detection to identify any unwanted objects in the tool holder, and tool geometry data that provides detailed information on the shape and dimensions of the tool.

### Control your bends with data-driven insights!

- Identify standard and customized tools
- Monitor tool position and orientation
- Detect unidentified objects
- Automatic Tool Change (ATC) without teaching

#### Future-ready and customizable

As we continue to innovate, more and more functionalities become available. Manufacturers, control software suppliers and integrators can develop their own solutions using our technology, such as tool lifecycle management, keeping WILA products at the forefront of the sheet metal industry.

### Create seamless integrations with WILA Basecamp

To maximize the potential of BendSense Technology, we developed WILA Basecamp. Basecamp enables control software suppliers, press brake manufacturers and system integrators to seamlessly connect their products to WILA's innovative solutions. WILA Basecamp gives you optimum performance and precision in every bend.