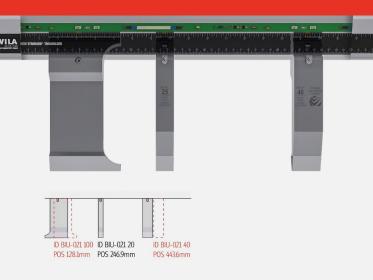

BendSense Technology is an advanced sensor system integrated into WILA Tool Holders. It provides critical information to press brake and cell control software, including tool identification to ensure the correct tool is used, tool position monitoring for precise positioning and orientation, unidentified object detection to identify any unwanted objects in the tool holder, and tool geometry data that provides detailed information on the shape and dimensions of the tool.