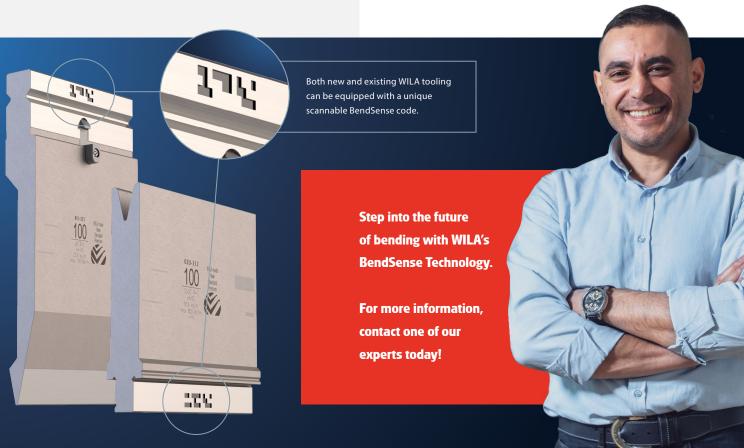

BendSense Technology is an advanced sensor system integrated into WILA Tool Holders. It provides critical information to press brake and cell control software, including tool identification to ensure the correct tool is used, tool position monitoring for precise positioning and orientation, unidentified object detection to identify any unwanted objects in the tool holder, and tool geometry data that provides detailed information on the shape and dimensions of the tool.

## **Equip your press brake with WILA BendSense Technology**

Press brake buyers can trust that WILA products are built to deliver exceptional performance and reliability. BendSense Technology not only improves the bending process today, it also ensures that your operations are ready for the future. With its advanced features and seamless integration capabilities, BendSense Technology is the ideal choice for those looking to optimize their bending operations and achieve the highest standards of quality and efficiency.