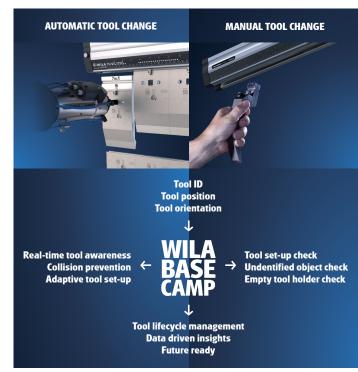

BendSense Technology is an advanced sensor system integrated into WILA Tool Holders. It provides critical information to press brake and cell control software, including tool identification to ensure the correct tool is used, tool position monitoring for precise positioning and orientation, unidentified object detection to identify any unwanted objects in the tool holder, and tool geometry data that provides detailed information on the shape and dimensions of the tool.

### Control your bends with data-driven insights!

- Identify standard and customized tools
- Monitor tool position and orientation
- Detect unidentified objects
- Automatic Tool Change (ATC) without teaching

#### Future-ready and customizable

As we continue to innovate, more and more functionalities become available. Manufacturers, control software suppliers and integrators can develop their own solutions using our technology, such as tool lifecycle management, keeping WILA products at the forefront of the sheet metal industry.

### Create seamless integrations with WILA Basecamp

To maximize the potential of BendSense Technology, we developed WILA Basecamp. Basecamp enables control software suppliers, press brake manufacturers and system integrators to seamlessly connect their products to WILA's innovative solutions. WILA Basecamp gives you optimum performance and precision in every bend.