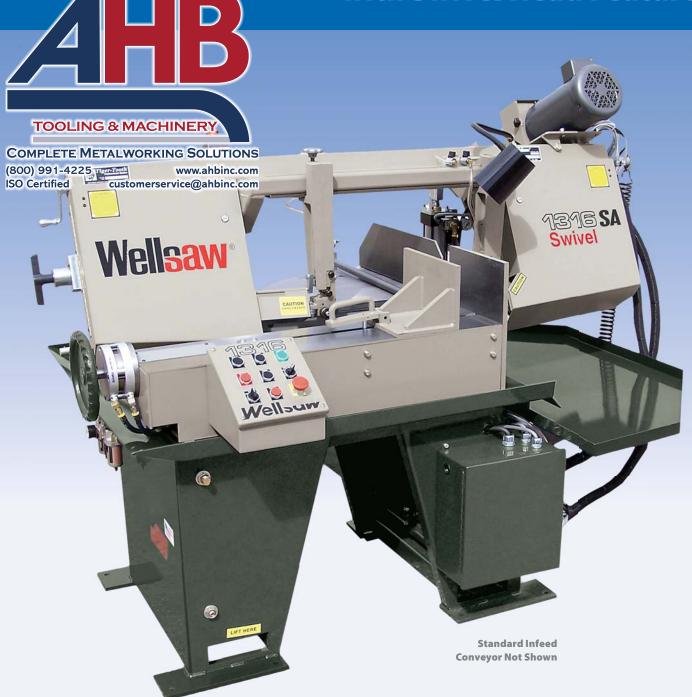

## Model 1316S-SA Semi-Automatic Bandsaw with Swivel Head Feature

**The Model 1316S-SA** provides the strength and precision of our popular swivel head saw with the convenience of true semi-automatic operation. The factory programed PLC manages the saw head and bed vise improving both safety and productivity.

## **Standard Features**

PLC Controlled, Full Cycle Semi-Automatic

Saw Head Swivels on Precision Ball Bearings

Miter to 60° - No Need to Swivel the Stock

Large Protractor for Accurate Angle Selection

5' x 18" Infeed Roller Conveyor

**Work Light with Transformer** 

Variable Hydraulic Feed Rate Control

**Spring-Loaded Carbide Guides with Rollers** 

Combination Reduction Gearbox and Perimeter Ring Gear Blade Drive

Baldor® Motor

3hp Motor 3 Phase TEFC 2hp Single Phase ODP

Infinitely Variable Blade Speeds

Wet Cutting System with Full Surround Pan

Rite-Tension® Blade Tensioning Device

**Wet Cutting System** 

**Powered Blade Brush** 

110 Volts at Controls

Magnetic Starter with Overload and Undervoltage Protection

**Precision Ground Bed and Vise Jaws** 

Quick Acting Vise/Air Powered

Adjustable Stock Stop

Auto Shut-Off at End of Cut

**OSHA Blade Guarding** 

Tiger-Tooth® Bi-Metal Blade

**Coolant for Initial Start-Up** 