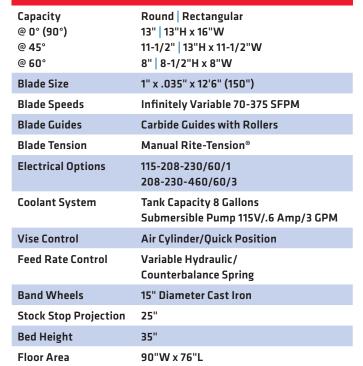

imeter Ring Gear Blade Drive

Baldor® Motor

3hp Motor 3 Phase TEFC 2hp Single Phase ODP

Infinitely Variable Blade Speeds

Wet Cutting System with Full Surround Pan

Rite-Tension® Blade Tensioning Device

**Wet Cutting System** 

**Powered Blade Brush** 

110 Volts at Controls

Magnetic Starter with Overload and Undervoltage Protection

**Precision Ground Bed and Vise Jaws** 

Quick Acting Vise/Air Powered

Adjustable Stock Stop

Auto Shut-Off at End of Cut

**OSHA Blade Guarding** 

Tiger-Tooth® Bi-Metal Blade

**Coolant for Initial Start-Up** 

**The Model 1316S-SA** provides the strength and precision of our popular swivel head saw with the convenience of true semi-automatic operation. The factory programed PLC manages the saw head and bed vise improving both safety and productivity.



## **Available Factory Installed Options**

1800 Lbs.

Flush Hose with 8.5 GPM Pump

Blade Break/Stall Switch

**Laser Line Pointer** 

**Shipping Weight** 

Casters (Set of 4, 2 Locking)

NFPA Electrics (with Disconnect)

**Work Light with Transformer** 

Stock Stand, 18"

5' Non-Powered Roller Conveyor

10' Non-Powered Conveyors

**Please Contact Factory for Additional Options** 



COMPLETE
METALWORKING
SOLUTIONS

(800) 991-4225 www.ahbinc.com ISO Certified customerservice@ahbinc.com