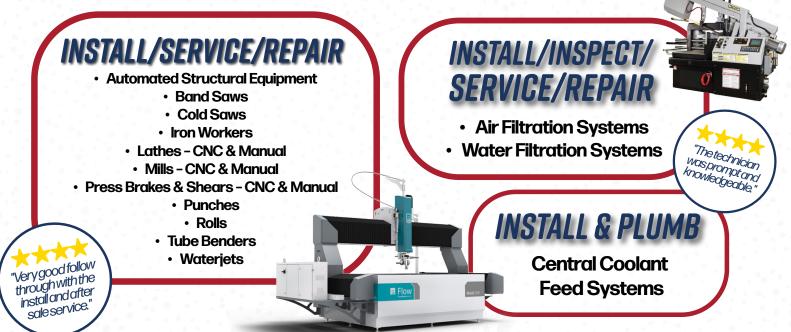

**REPAIR & MAINTENANCE** 

TOOLING & MACHINERY COMPLETE MANUFACTURING SOLUTIONS

## IF ITS HAPPENED...WE'VE FIXED IT.

We pride ourselves as a full-service repair and maintenance solution. Our quick response time, usually within 24 hours from your call, helps to minimize downtime, while our Preventative Maintenance Programs (PMP) help to avoid down time entirely.