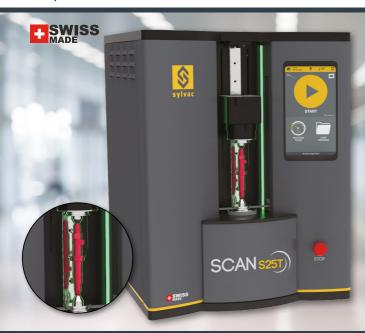

Experts in connected metrology!

COMPLETE
METALWORKING
SOLUTIONS

(800) 991-4225
www.ahbinc.com
ISO Certified
customerservice@ahbinc.com

The ultimate measuring solution for cylindrical parts!

Discover our brand new optical machine SCAN S25T incorporating the latest technology and our easy to use Reflex-Scan+ software. Now with a touchpad, including our renowned patented Reflex-Click technology, for one click measurement of cylindrical parts without preprogramming.

## **PRODUCT SUMMARY**

The all new Sylvac-Scan S25T, the latest addition to optical measuring systems from Sylvac.

Using the latest Sylvac-Scan technology, this high resolution, high accuracy machine is ideal for rapid measurement of small cylindrical parts up to 26mm diameter and 200mn in length, such as, watch parts, dental implants, bone-screws, automotive, aerospace and general cylindrical parts where inspection time and accuracy matters.

Small yet powerful, the Sylvac-Scan S25T comes equipped with Sylvac's renowned tilt axis, for comprehensive thread measurement, capable of measuring threads with helix angles up to 30°.

Delivered automation ready, with a motorised tailstock for automated clamping, quick release tooling, external I/O connectivity and communication protocols.

Easy to use, with an all new operator touch screen interface panel, offering intuitive operation directly on the shop floor, with one click automatic measurement and part recognition.

Main user interfac