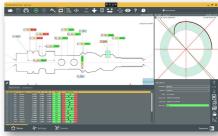

Easy to use, with an all new operator touch screen interface panel, offering intuitive operation directly on the shop floor, with one click automatic measurement and part recognition.

Main user interfac

New easy to use touch screen operator interface

Exclusive helix tilting system by Sylvac, for more comprehensive thread measurements.