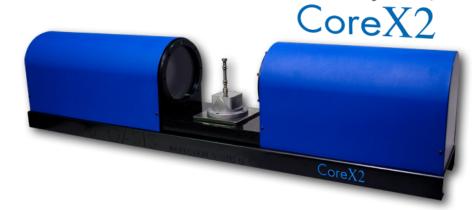

## The OASIS CoreX2

- Larger Field Of View (FOV)
- Accurate to  $\pm$  .0002 inches
- Continuous image acquisition
- Simultaneous measurement of multiple dimensions
- Automatic inspection reporting
- User friendly full-feature software

\$36,900

**OACOREX215212096**Field of View: 3.25" x 2.60"

Measure & report parts up to 6.5" in length

Introducing the wider, taller, larger field of view,

020316-KS OAS-CORE