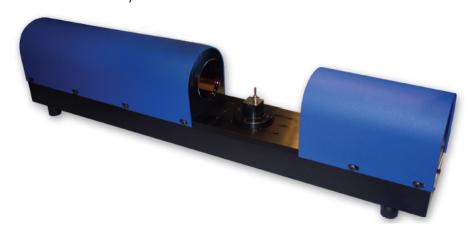

## The OASIS Core

Accurate & precise with fast, easy to use operator interface & the most advanced, reliable software in the industry

- Continuous image acquisition
- Instant measurements
- Simultaneous measurement of multiple dimensions
- Accurate to  $\pm -0.0001$  inches
- Precision optics
- User friendly full feature software
- Dimensions saved on the OASIS Core
- Automatic inspection reporting
- Upgradable software
- · Light weight

**\$19,500** Upgrade to Full Software for \$4,500

OACORE15212024

Field of View: 0.84" x 0.68"

OACORE15212048

Field of View: 1.70" x 1.40"