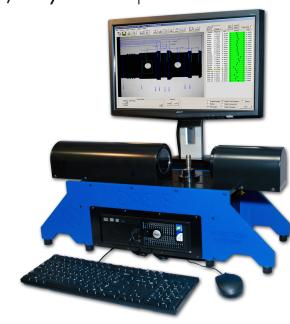

# Industry's fastest inspection system!

Reduce measurement time by measuring multiple dimensions instantly & simultaneously.

## The OASIS Core

Accurate & precise with fast, easy to use operator interface & the most advanced, reliable software in the industry

- Continuous image acquisition
- Instant measurements
- Simultaneous measurement of multiple dimensions
- Accurate to  $\pm -0.0001$  inches
- Precision optics
- User friendly full feature software
- Dimensions saved on the OASIS Core
- Automatic inspection reporting
- Upgradable software
- · Light weight

**\$19,500** Upgrade to Full Software for \$4,500

OACORE15212024

Field of View: 0.84" x 0.68"

OACORE15212048

Field of View: 1.70" x 1.40"