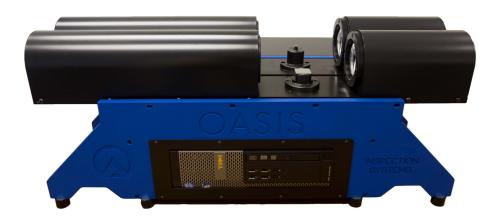

## Industry's fastest inspection system!

Reduce measurement time by measuring multiple dimensions instantly & simultaneously.

## The OASIS Elite

- Continuous image acquisition
- Instant measurements
- Simultaneous measurement of multiple dimensions
- Accurate to  $\pm -0.0001$  inches
- Precision optics
- User friendly full feature software
- Dimensions saved on the OASIS Elite
- Automatic inspection reporting
- Quality, robust construction
- Ready to inspect

#### \$27,900

**OAELITE15212024** 

Field of View: 0.84" x 0.68"

**OAELITE15212048** 

Field of View: 1.70" x 1.40"

Accurate & precise premier optical inspection system with fast, easy to use operator interface