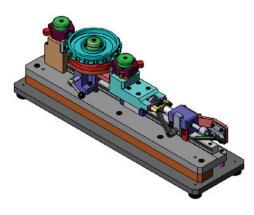

## BALL/PIN DOB/DOP GAGES

Our Veit Tool & Gage units have been utilized in the manufacturing industry for 30 years. From our simple economical 2-anvil single tool unit with indicator, to our "Dual" 3-station turret head design unit with optional part elevator platen, or custom design unit to fit your specific application. We design for accuracy.