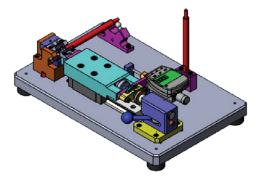

## BALL/PIN DOB/DOP GAGES

Our Veit Tool & Gage units have been utilized in the manufacturing industry for 30 years. From our simple economical 2-anvil single tool unit with indicator, to our "Dual" 3-station turret head design unit with optional part elevator platen, or custom design unit to fit your specific application. We design for accuracy.