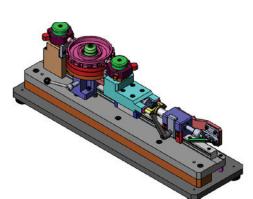

## BALL/PIN DOB/DOP GAGES

Our Veit Tool & Gage units have been utilized in the manufacturing industry for 30 years. From our simple economical 2-anvil single tool unit with indicator, to our "Dual" 3-station turret head design unit with optional part elevator platen, or custom design unit to fit your specific application. We design for accuracy.