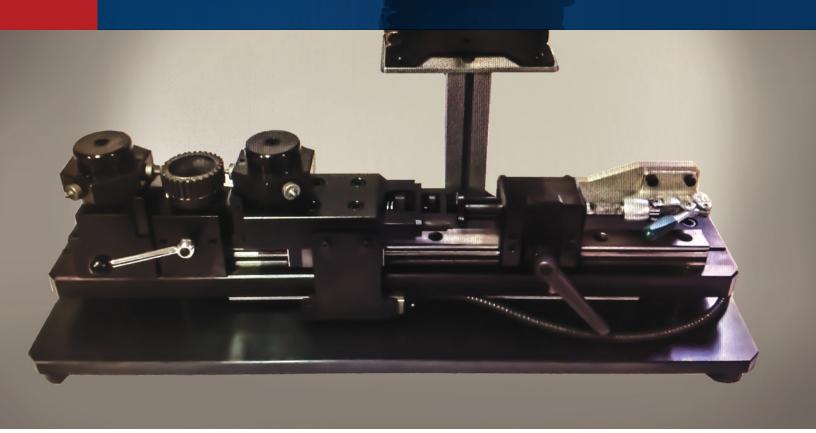

## BALL/PIN DOB/DOP GAGES

Veit Tool & Gage Dimension over ball/pin DOB/DOP gages are used typically to measure pitch diameters of gears and splines, but not limited too. Our gages are designed for accuracy, durability and ease of use, with consistent upgrades as technology advances. They are very versatile in their ability to accurately measure a variety of part features.

## BALL/PIN DOB/DOP GAGES

Our Veit Tool & Gage units have been utilized in the manufacturing industry for 30 years. From our simple economical 2-anvil single tool unit with indicator, to our "Dual" 3-station turret head design unit with optional part elevator platen, or custom design unit to fit your specific application. We design for accuracy.