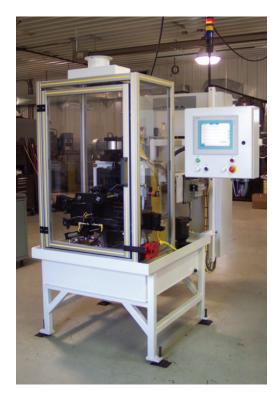

## GEAR BURNISHING SYSTEMS

The Veit Tool & Gage semi-automatic and full automatic gear burnishing system is a three-roll, oscillating type machine. The proven burnishing method has been utilized in many automotive and other powertrain manufacturing facilities for 3 decades.

## GEAR BURNISHING SYSTEMS

These machines and their unique process remove nicks, burrs, heat treat scale and other foreign matter from the gear tooth flanks.

Burnisher Model #1000 – Manual load/unload semi-automatic machine Burnisher Model #2000 – Automatic Roll in/ Roll out machine Burnisher Model #3000 – Fully-automated multi-part CNC servo machines

## **KEY FEATURES**

- Cam-activated oscillating action between the three burnish gears and the component gear in tight mesh under pressure and during rotation.
- PLC controls
- HMI Touch screen
- Safety interlocks
- Automatic lube and coolant system
- Toolless part changeover
- Mist collection hood (if required)
- Robust fabricated and machined base
- Totally enclosed (dry floor) safety guards
- Low air and coolant alarms
- Operation status light (stack light)