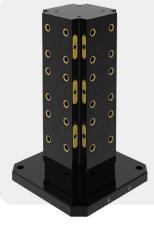

# 4-SIDED ROCKLOCK TOMBSTONE (400MM MOUNTING)

#### RL96A-4004

- 203MM X 230MM X 600MM
- 4 SIDE
- LIGHTWEIGHT, ALUMINUM CONSTRUCTION
- 12 TOTAL POSITIONS, 3 PER SIDE
- STANDARDIZE SETUPS
- HIGH ACCURACY WITH REPEATABILITY OF LESS THAN 0.0003" (8 MICRONS)

\$4,995.00