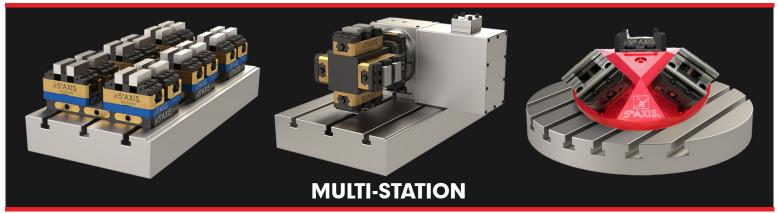

#### **Automation**

- Pneumatic Chucks-Air to Open-Spring to Close
- ► Low Profile Transport Cleat
- Universal Adaptable Gripper
- Integrates with 5th Axis
   Top Tooling and all Risers,
   Pyramids and Tombstones