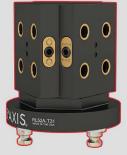

### 3-SIDED INTEGRATED ROCKLOCK TOMBSTONE (96MM MOUNTING)

#### **RL52A-T31**

- SIZE: Ø 160MM X 167MM
- MATERIAL: ALUMINUM (A)
- ROCKLOCK SPACING: 52MM
- MOUNTING: 96MM, INCLUDES PULL STUDS
- CAN BE MOUNTED ONTO ANY 96MM ROCKLOCK BASE

\$1,999.00