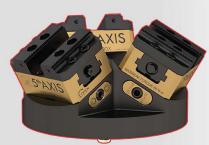

### **XSERIES**

More clamping force Reduced Jaw Deflection

# ROCKLOCK Swap Vises and Fixtures Quickly No setup required