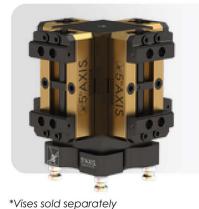

### **XSERIES**

More clamping force Reduced Jaw Deflection

# ROCKLOCK Swap Vises and Fixtures Quickly No setup required