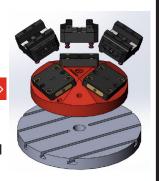

#### PYRAMID 3X SELF-CENTERING TOP TOOLING FITS 96MM ROCKLOCK RL52A-P330-V75100X

- PARTS SOLD INDIVIDUALLY:
- RL52A-P330
- 3X R52-V75100X

\$5,668.00

R96-V75XT4-V75150X

\$8,631.00