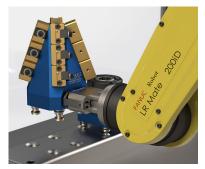

#### **Automation**

- Pneumatic Chucks-Air to Open-Spring to Close
- ► Low Profile Transport Cleat
- Universal Adaptable Gripper
- Integrates with 5th Axis
   Top Tooling and all Risers,
   Pyramids and Tombstones