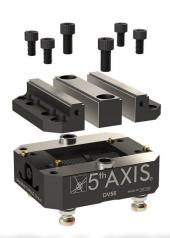

TED ONTO ANY 96MM ROCKLOCK BASE

\$1,999.00



# F5\*AXIS

# D115 DOVETAIL MINI TOMBSTONE TOP TOOLING

#### R96-D115T41F

- SIZE: 4.95" X 4.95" X 4.2"
- FIXTURE: 4X D115
- PULL STUDS: 4X PS20F

\$1,739.00



#### PYRAMID 3X SELF-CENTERING TOP TOOLING FITS 96MM ROCKLOCK RL52A-P330-V75100X

- PARTS SOLD INDIVIDUALLY:
- RL52A-P330
- 3X R52-V75100X

\$5,668.00



R96-V75XT4-V75150X

\$8,631.00



# 4-SIDED ROCKLOCK TOMBSTONE (400MM MOUNTING)

#### RL96A-4004

- 203MM X 230MM X 600MM
- 4 SIDE
- LIGHTWEIGHT, ALUMINUM CONSTRUCTION
- 12 TOTAL POSITIONS, 3 PER SIDE
- STANDARDIZE SETUPS
- HIGH ACCURACY WITH REPEATABILITY OF LESS THAN 0.0003" (8 MICRONS)

\$4,995.00





### **XSERIES**

More clamping force Reduced Jaw Deflection

# ROCKLOCK Swap Vises and Fixtures Quickly No setup required











## **WORKHOLDING EVOLVED.**

efficient workholding = more parts = higher profitability



View and download model options for your machine.

SEE WHAT FITS YOUR MACHINE

Visit **fifthaxis.com** to access the **online compatibility tool** 



#### **Automation**

- Pneumatic Chucks-Air to Open-Spring to Close
- ► Low Profile Transport Cleat
- Universal Adaptable Gripper
- Integrates with 5th Axis
   Top Tooling and all Risers,
   Pyramids and Tombstones



More solutions available at fifthaxis.com

040121JG TFL-5TH-IMAGEBUILDER