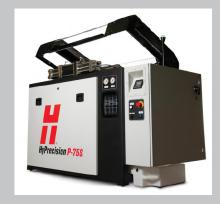

## **Waterjet Specials**

## **Specials:**

ACCWAT-1-13762
Hypertherm Abrasive Regulator
[Regular Price \$1,200.00]

**Special Price \$950.00** 





ACCWAT-1-12779 Roctec 100 (.281"x.030" or .040"x3") Package of 10 Nozzles [Regular Price \$850.00]

Special Price \$750.00

ACCWAT-1-13904-2-1-1
DiaLine Cutting Head
w/Diamond Orifice
[Regular Price \$850.00]

**Special Price \$650.00** 



Buy New

ACCWAT-12776 AccuStream

Flow Replacement Intensifier
[Regular Price \$8,500.00]

Special Price \$6,500.00

Or Rebuild

AHB-Intensifier-Rebuild

AHB Evaluate, disassemble/
rebuild/bench test Intensifier

[Regular Price \$1,000.00 + Parts]

**Special Price \$750.00 + Parts** 





ACCWAT-1-17179 HyPrecision P50S Pump w/50 Roctec 100 Nozzles (.281"x.040" or .030"x3") [Regular Price \$76,500.00]

**Special Price \$54,999.00** 

HyPrecision Waterjet