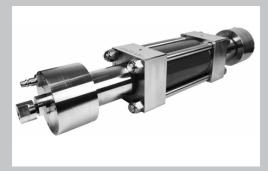

Special Price \$6,500.00

Or Rebuild

AHB-Intensifier-Rebuild

AHB Evaluate, disassemble/
rebuild/bench test Intensifier

[Regular Price \$1,000.00 + Parts]

**Special Price \$750.00 + Parts** 

ACCWAT-1-17179 HyPrecision P50S Pump w/50 Roctec 100 Nozzles (.281"x.040" or .030"x3") [Regular Price \$76,500.00]