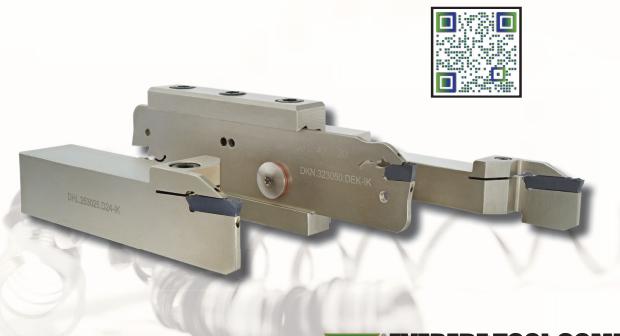

## **D-Grooving**

COMPLETE **METALWORKING SOLUTIONS** 

(800) 991-4225

Simple and clean grooving and parting thanks to diverse D-grooving.

## advatages

- Grooving widths 0.079 0.236 in Plunge depths 0.512 1.969 in.
- Holders and blades with and without internal cooling
- six different chip geometries one and two-edged inserts
- three different coatings as well as uncoated polished version