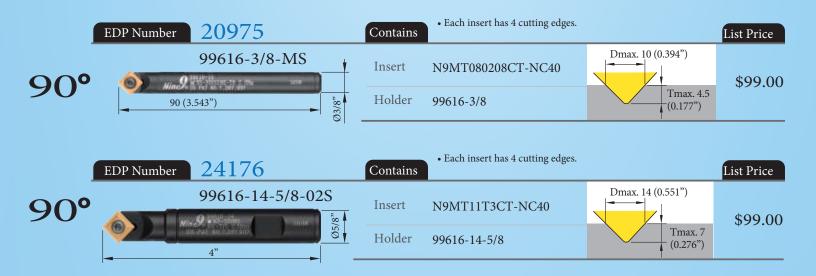

#### Time saving

Have an indexable carbide inserts providing efficiency benefits. Tool length is fixed while change insert or corner. No pre-setting time.

- · Long tool life
- Cost saving

Cost savings for CNC lathes, CNC turning centres and machining centres. Spotting, chamfering, grooving, engraving, facing by one tool. Each insert has 4 cutting edges.