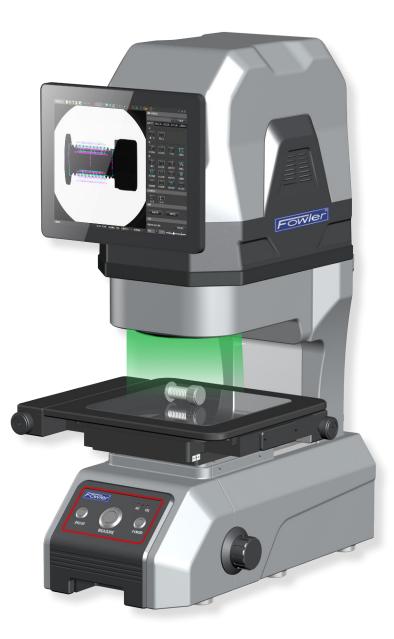

### **One-Key Precision Measurement**

The Fowler Rapid Measuring Machines achieve fast dimensional measurement with one-key operation using proven precision image analysis algorithms in combination with double telecentric lenses.

When in CNC mode, the operator places parts on the measuring table, presses the start button, and then the instrument measures and evaluates multiple dimensions quickly. The Fowler RM series is a one-key, image measuring machine.

Simple operation with efficient measurement.

#### Features Include:

- Simple 3-step operation process
- Efficient measurement with high depth of field and large field of view
- Improved optical lenses