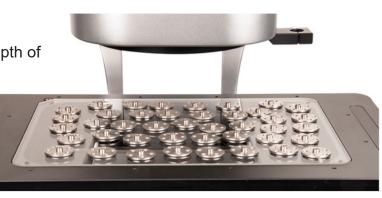

#### Features Include:

- Simple 3-step operation process
- Efficient measurement with high depth of field and large field of view
- Improved optical lenses