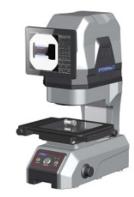

### **One-Key Precision Measurement**

The Fowler Rapid Measuring Machines achieve fast dimensional measurement with one-key operation using proven precision image analysis algorithms in combination with double telecentric lenses.

When in CNC mode, the operator places parts on the measuring table, presses the start button, and then the instrument measures and evaluates multiple dimensions quickly. The Fowler RM series is a one-key, image measuring machine.

#### Features Include:

- Simple 3-step operation process
- Efficient measurement with high depth of field and large field of view
- Improved optical lenses