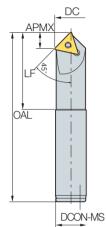

## APPLICABLE HOLDER-

| Designation (EDP No.) DC APMX         | LF  | OAL | DCON-MS |
|---------------------------------------|-----|-----|---------|
| CEA45-1600R-S075 1-06-042923 0.84 0.4 | 2.0 | 4.3 | 0.75    |