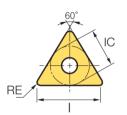

## APPLICABLE INSERTS-

| (In              |                        |       |        |        |       |       |  |
|------------------|------------------------|-------|--------|--------|-------|-------|--|
| Designation      | K.P. Code<br>(EDP No.) | IC    | S      | RE     | I     | D1    |  |
| TWX16R-KC PC3700 | 1-02-072192            | 0.375 | 0.1563 | 0.0315 | 0.650 | 0.175 |  |
| TWX16R-KC PC5300 | 1-02-041147            | 0.375 | 0.1563 | 0.0315 | 0.650 | 0.175 |  |