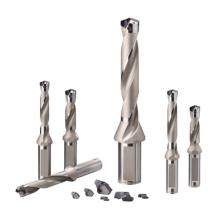

## TPDB Precise Top Solid Indexable Drill

**\* LAST UPDATED ON 1/23/2024** 

| Period    | 1/23~5/31                                                                                                                          |
|-----------|------------------------------------------------------------------------------------------------------------------------------------|
| Condition | FREE Drill Body with the Purchase of 3 Applicable Inserts  • For promotional applicable inserts, please refer to the attached file |

### **TPDB**