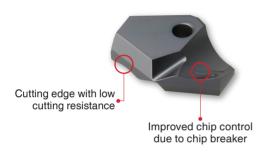

# **PROMOTION**

## TPDB Precise Top Solid Indexable Drill



**\* LAST UPDATED ON 1/23/2024** 

| Period    | 1/23~5/31                                                                                                                          |
|-----------|------------------------------------------------------------------------------------------------------------------------------------|
| Condition | FREE Drill Body with the Purchase of 3 Applicable Inserts  • For promotional applicable inserts, please refer to the attached file |

### **TPDB**



#### **High Precision Clamping System**

Superior clamping precision with auto-centering system and highly precise grinding clamping parts

#### Screw on clamping system

Easy to replace inserts

#### Sharp cutting edge

Low cutting load and good chip control

#### **High Precision Clamping System**

Holder with high rigidity and excellent wear resistance due to special surface treatment



Flute with excellent chip evacuation
 Superior rigidity and wear resistance of holder

 Screw on clamping system

Auto-centering system

#### **Terms and Conditions:**

- · Valid from January 23 to May 31, 2024
- Must mention promo code [ PRM24001 ]
- $\bullet\,$  Promotion is applicable for the items listed in the appendix Excel file.
- Only KAI stocked TPDB holders are applicable for the PROMOTION.