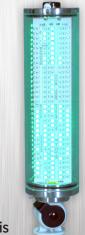

### **EZ-SmartTower Features**

- Accurately logs machine cycle counts
- Records idle, cycle, and error times for spindle efficacy tracking
- Logs data for analytics with details such as operator name. machine name, and part name
- · LED light indicates machine status while displaying current cycle time or idle time
- WiFi enables data to transfer in real time
- Included Apps allows data collection of all machine tools
- Data output in charts or Excel spreadsheet can be refined with filter criteria for daily or weekly analysis