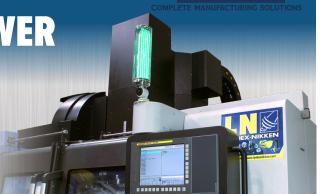

# LYNDEX NIKKEN

**EZ-SMARTTOWER** 

### **EZ-SmartTower Features**

- Accurately logs machine cycle counts
- Records idle, cycle, and error times for spindle efficacy tracking
- Logs data for analytics with details such as operator name. machine name, and part name
- · LED light indicates machine status while displaying current cycle time or idle time
- WiFi enables data to transfer in real time
- Included Apps allows data collection of all machine tools
- Data output in charts or Excel spreadsheet can be refined with filter criteria for daily or weekly analysis