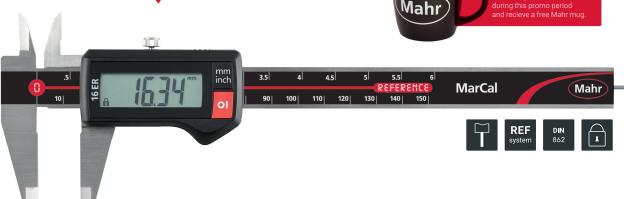

## MarCal 16 ER | Digital Caliper

The MarCal 16 ER combines a new modern design, easy to read digital display and the usual Mahr accuracy that characterizes all of Mahr's digital calipers. The MarCal 16 ER is the basic shop tool for a variety of measuring tasks and is ideal for inspection departments and where fast precision lengths need to be verified.

### Features:

- High contrast digit display
- Locking screw
- Lapped guideway
- Measuring blade for inside measurements
- Slide and beam made of hardened stainless steel
- Step measuring function
- Reference System for immediate measurements
- Locking function prevents measurement errors
- Dirt wipers are integrated in the slide

| Order No. | Model | Measuring Range       | Resolution          | Details       | List Price | Promo Price |
|-----------|-------|-----------------------|---------------------|---------------|------------|-------------|
| 4103010   | 16 ER | 0 - 150 mm / 0 - 6 in | 0.01 mm / 0.0005 in | No thumbwheel | \$155      | \$135       |