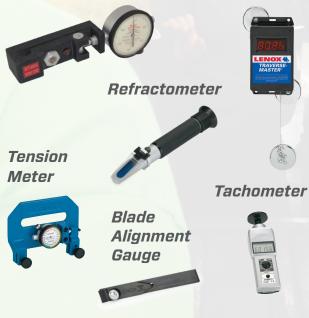

#### MACHINE DIAGNOSTICS AND SERVICE

Comprehensive 13-point Band Saw Check-up with emphasis on the following critical sawing parameters:

Feed Rate
Feed Pressure
Band Speed
Fluid Ratio

TRAVERSE

**MASTER®** 

*Dillon Feed Pressure Gauge* 

#### ANY SAW / ANY MODEL