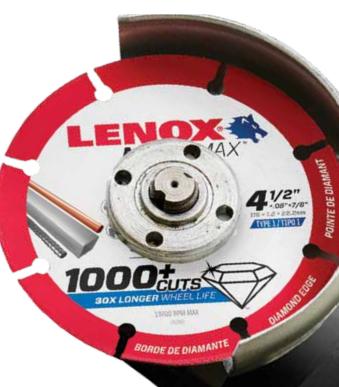

LENOX  $METALMAX^{m}$  is a new alternative to abrasive cut-off wheels. Its breakthrough diamond technology delivers extreme durability to help you maximize work efficiencies and reduce costs in your metal cutting jobs.

LENOX METALMAX delivers 1,000 or more cuts with no need for wheel changes. That is 30 times longer life than thin bonded cut-off wheels.

\* Average performance for 4.5" wheel in 1" carbon steel square tube vs