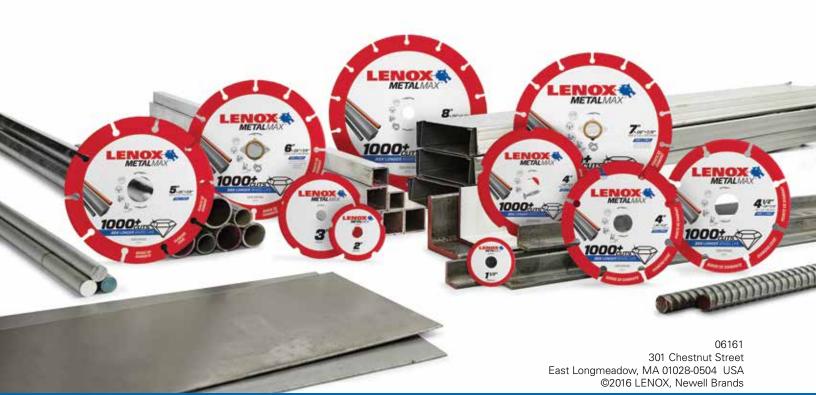

# LENOX *METALMAX™ RANGE - TYPE 1 CUT-OFF WHEELS*

|                   | PRODUCT DIMENSIONS |           |       |                           |                            |
|-------------------|--------------------|-----------|-------|---------------------------|----------------------------|
| PRODUCT<br>NUMBER | DIAMETER           | THICKNESS | ARBOR | OPTIONAL ARBOR ADJUSTMENT | POWER TOOL TYPE            |
| 1972914           | 1.5"               | .050"     | 3/8"  | 1/4"                      | Die Grinder                |
| 1972917           | 2"                 | .050"     | 3/8"  | 1/4"                      | Die Grinder                |
| 1972918           | 3"                 | .050"     | 3/8"  | 1/4"                      | Die Grinder                |
| 1972919           | 4"                 | .050"     | 3/8"  | 1/4"                      | Die Grinder                |
| 1972920           | 4"                 | .050"     | 5/8"  | 1/4"                      | Angle Grinder              |
| 1972921           | 4.5"               | .050"     | 7/8"  |                           | Angle Grinder              |
| 1972922           | 5"                 | .050"     | 7/8"  |                           | Angle Grinder              |
| 1972923           | 6"                 | .050"     | 7/8"  | Diamond Knock Out         | Angle Grinder/Circular Saw |
| 1972924           | 7"                 | .060"     | 7/8"  | Diamond Knock Out         | Angle Grinder/Circular Saw |
| 1972925           | 8"                 | .060"     | 5/8"  | Diamond Knock Out         | Circular Saw               |
| 1972926           | 10"                | .100"     | 5/8"  |                           | Stationary/Small Chop Saw  |
| 1972927           | 12"                | .130"     | 1"    |                           | Chop Saw                   |
| 1972929           | 14"                | .130"     | 1"    |                           | Chop Saw                   |
| 1972930           | 12"                | .150"     | 1"    | 20mm                      | Gas Saw                    |
| 1972932           | 14"                | .150"     | 1"    | 20mm                      | Gas Saw                    |