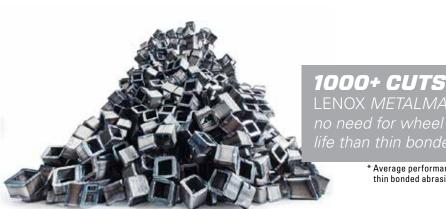

LENOX METALMAX delivers 1,000 or more cuts with no need for wheel changes. That is 30 times longer life than thin bonded cut-off wheels.

\* Average performance for 4.5" wheel in 1" carbon steel square tube vs