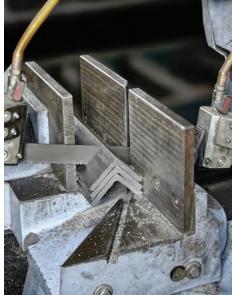

ed Sawing Applications

### LONG BLADE LIFE

Wider tooth profile increases strength and minimizes tooth loss Robust tooth design reduces edge chipping and improves wear resistance Thinner kerf removes less material and generates less heat

#### **FAST, EFFICIENT CUTTING ON STRUCTURALS AND TUBING** Positive rake angle and narrow kerf increase cutting speed

### QUIET CUTTING, REDUCED VIBRATION

Optimized tooth pitch/set sequence



| <b>WIDTH X TH</b> | ТРІ       |     |      |       |  |
|-------------------|-----------|-----|------|-------|--|
| IN                | MM        | 5/7 | 6/10 | 10/14 |  |
| 3/4 x .035        | 19 x 0.90 |     | •    | •     |  |
| 1 x .035          | 27 x 0.90 | ٠   | ٠    | ٠     |  |



APPLICATION

Carbon Steels Structural Steels Stainless Steel Pipes







# LENOX

# LENOX RX.\*

## **Engineered to Cut Structurals, Tubing and Bundles**

### LONG BLADE LIFE AND EXTREME DURABILITY

AAAAA

Patented tooth profile resists tooth strippage, even at higher feed rates

#### QUIET CUTTING, REDUCED VIBRATION Optimized tooth pitch/set sequence



| <b>WIDTH X T</b> | HICKNESS  |            |            |            | трі |     |      |       |
|------------------|-----------|------------|------------|------------|-----|-----|------|-------|
| IN               | MM        | 2/3        | 3/4        | 4/6        | 5/7 | 5/8 | 6/10 | 10/14 |
| 5/8 x .032       | 16 x 0.80 |            |            |            |     |     |      | *     |
| 3/4 x .035       | 19 x 0.90 |            |            | •          |     | •   | •    | ٠     |
| 1 x .035