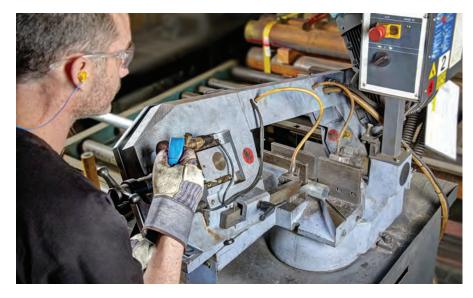

# LENOX

## LENOX RX<sup>®+</sup>

## Optimized for Pull Down, Semi-Automatic and Gravity Fed Sawing Applications