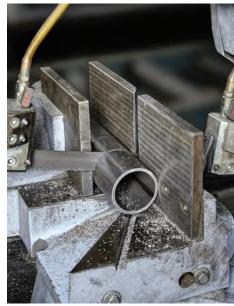

ty Fed Sawing Applications

### LONG BLADE LIFE

Wider tooth profile increases strength and minimizes tooth loss Robust tooth design reduces edge chipping and improves wear resistance Thinner kerf removes less material and generates less heat

#### **FAST, EFFICIENT CUTTING ON STRUCTURALS AND TUBING** Positive rake angle and narrow kerf increase cutting speed

### QUIET CUTTING, REDUCED VIBRATION

Optimized tooth pitch/set sequence



| <b>WIDTH X TH</b> | ТРІ       |     |      |       |  |
|-------------------|-----------|-----|------|-------|--|
| IN                | MM        | 5/7 | 6/10 | 10/14 |  |
| 3/4 x .035        | 19 x 0.90 |     | •    | •     |  |
| 1 x .035          | 27 x 0.90 | ٠   | ٠    | ٠     |  |



APPLICATION

Carbon Steels Structural Steels Stainless Steel Pipes







# LENOX

# LENOX RX.\*

## **Engineered to Cut Structurals, Tubing and Bundles**

### LONG BLADE LIFE AND EXTREME DURABILITY

AAAAA

Patented tooth profile resists tooth strippage, even at higher feed rates

#### QUIET CUTTING, REDUCED VIBRATION Optimized tooth pitch/set sequence



| <b>WIDTH X T</b> | HICKNESS  |            |            |            | трі |     |      |       |
|------------------|-----------|------------|------------|------------|-----|-----|------|-------|
| IN               | MM        | 2/3        | 3/4        | 4/6        | 5/7 | 5/8 | 6/10 | 10/14 |
| 5/8 x .032       | 16 x 0.80 |            |            |            |     |     |      | *     |
| 3/4 x .035       | 19 x 0.90 |            |            | •          |     | •   | •    | ٠     |
| 1 x .035