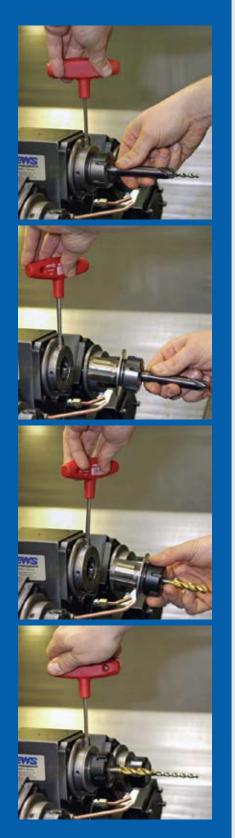

### Varia

- Quick Change: One Clamping Point
- No Radial Clamping Forces equals High Repeatibility
- Mechanical Ejection