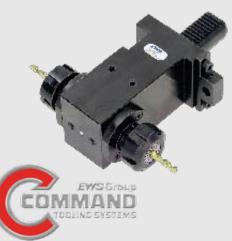

### Varia

- Quick Change: One Clamping Point
- No Radial Clamping Forces equals High Repeatibility
- Mechanical Ejection