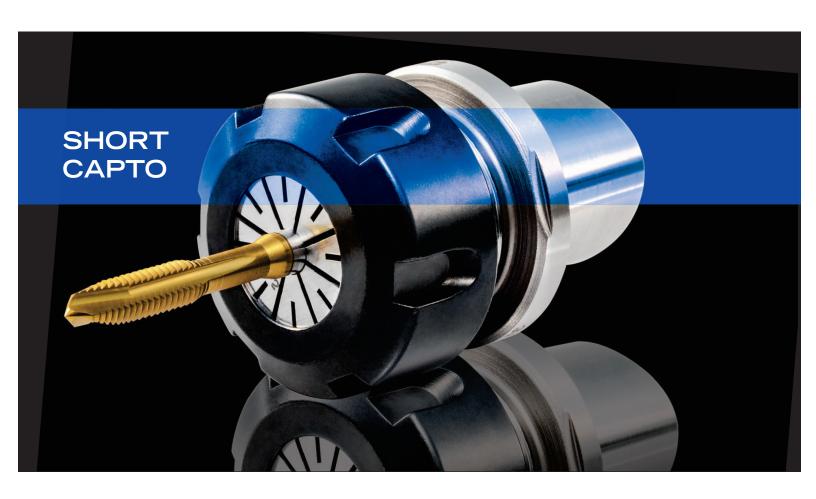

SHORT CAPTO

### MORE AVAILABLE CUTTING TOOL LENGTH

+ Short toolholder projection with no gripper groove

### HIGHER ACCURACY

+ Smaller run-out error through reduced projection length

### HIGHER STABILITY

+ Lower vibrations through reduced tool projection length

### LONGER LIFETIME

+ Lower load on the bearings through shorter torsion