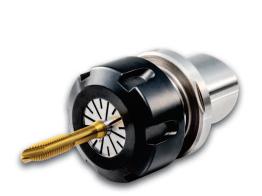

SHORT CAPTO

### MORE AVAILABLE CUTTING TOOL LENGTH

+ Short toolholder projection with no gripper groove

### HIGHER ACCURACY

+ Smaller run-out error through reduced projection length

### HIGHER STABILITY

+ Lower vibrations through reduced tool projection length

### LONGER LIFETIME

+ Lower load on the bearings through shorter torsion