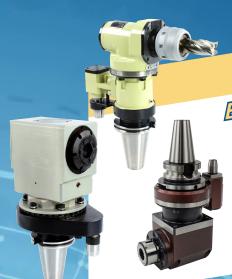

# ANGLE HEADS EQUIPPED WITH GROUND GEARS AND GOLLET SHAFTS!

- Vernier scales help to orient the cutting tool location (0 - 360°).
- With our collet seat recessed into the body of the angle head, rigidity is optimized while maintaining a compact design.
- spindle bearings that are stabilized for high speeds up to 15,000 RPM and high torques up to 110 ft-lbs.

## SK COLLET CHUCKS HOLDERS THAT ARE LEAN, TOUGH & EFFICIENTS

- Narrow body design accesses tight spots.
- Our steep 8° collet seats deeper in the body of the holder, providing 2x more gripping power than traditional 16° ER collets.
- Nikken guarantees a 3 micron runout tolerance for their "on size" fractional and metric size precision collets due to Nikken's special heat treatment, grinding and custom slotting process.