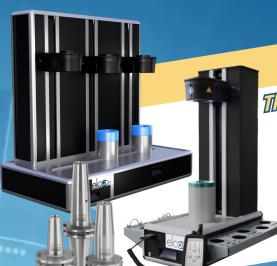

# THE INDUSTRY'S HIGHEST QUALITY STRINK FIT LINE

- Fastest shrinking time ranging from 2-7 seconds.
- Widest range available for a desktop unit 2-40mm (0.078" to 1.575").
- materials from high speed steel to solid carbide.
- Special Shrink Fit machine and tool holder package available.

## PRESETTERS THERMAL STABILITY GOUPLED WITH HIGH PREGISION

inspecting applications.

- adapters which can introduce additional errors.
- · All units come with fifty of the most common post processors for today's CNC controls.