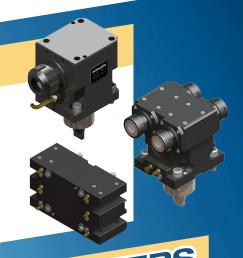

## LIVE & STATIC TOOLS TURN YOUR LATHE INTO A MILLING MAGHINE

- We offer both Live and Static Tools for a multitude of machines.
- Dual radial and thrust bearing design for added rigidity.

 Live and Static tools offered in coolant through, adjustable. and multi-output.