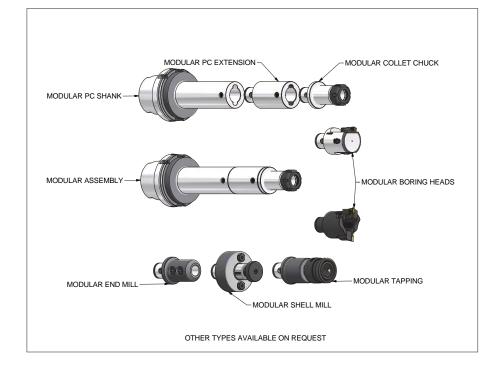

### Parlec PC Modular System

Our modular solutions provide immediate availability of standard components for your most demanding custom applications. Choose from our line of modular shanks and toolholder adapters for your specific spindle type and job.

**MODULAR MILLING & DRILLING** 

MODULAR TAPPING

**MODULAR BORING** 