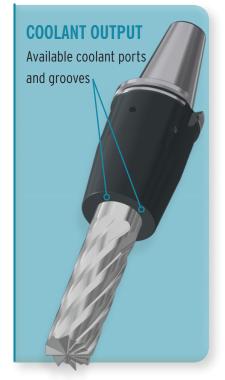

nd quality to create engineered solutions that go beyond standard tool holding.

#### **SIMULFIT®**

Dual-contact taper holders compatible with BIG-PLUS<sup>®</sup>, Ingersoll, & custom spindles.

#### **BALANCE HOLES**

Add balance holes to any configuration.

#### **GAUGE LENGTH**

Custom built to your exact gage length specifications.

#### **INTERFACE TYPES**

- Shrink Fit (standard & heavy wall)
  Facemill Holders (standard & coolant)
  - ER Collet Chucks (BT, CAT, HSK)
  - AEROSPACE Custom Solutions

#### TAPER

Choose from CAT, BT, DIN, NMTB, or HSK options. Other taper options available on request.

#### **COOLANT INPUT**

Available standard or flange entry AD/B coolant supply.

#### **OPTIONAL CHIP HOLE**

RFID Pocket designed to hold Data Carrier Chip. Select size and location.



\*BIG-PLUS® is a registered trademark of Daishowa Seiki Kabushiki Kaisha and that Daishowa Seiki Kabushiki Kaisha does not endorse or sponsor the products of Parlec.



#### **Custom Engineered Solutions**

### Parlec PC Modular System

Our modular solutions provide immediate availability of standard components for your most demanding custom applications. Choose from our line of modular shanks and toolholder adapters for your specific spindle type and job.



**MODULAR MILLING & DRILLING** 



MODULAR TAPPING



**MODULAR BORING** 





#### **Custom Engineered Solutions**

#### **Engineered Solutions**

- Engineered custom tool holders built to your exact specifications
- Ultra fast quoting
- Short lead times
- Competitive pricing

#### Manufacturing

- Over 70 years of manufacturing ex