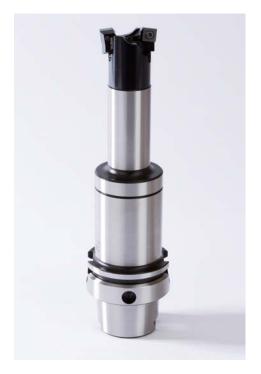

#### **SIMULFIT®**

Dual-contact taper holders compatible with BIG-PLUS<sup>®</sup>, Ingersoll, & custom spindles.

#### **INTERFACE TYPES**

- Shrink Fit (standard & heavy wall)
  Facemill Holders (standard & coolant)
  - ER Collet Chucks (BT, CAT, HSK)
  - AEROSPACE Custom Solutions

#### TAPER

Choose from CAT, BT, DIN, NMTB, or HSK options. Other taper options available on request.