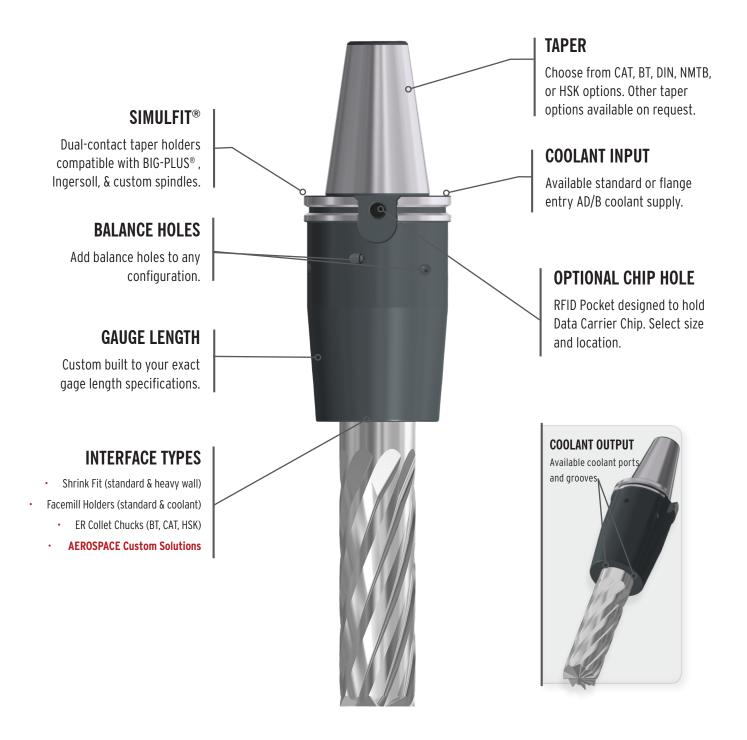

#### **Custom Engineered Solutions**

Creating Engineered Solutions That Go Beyond Standard Tool Holding.

#### **Improved Capabilities**

Parlec is the authority on custom tool holders for machining aerospace materials where grip force, rigidity, and coolant delivery are critical.