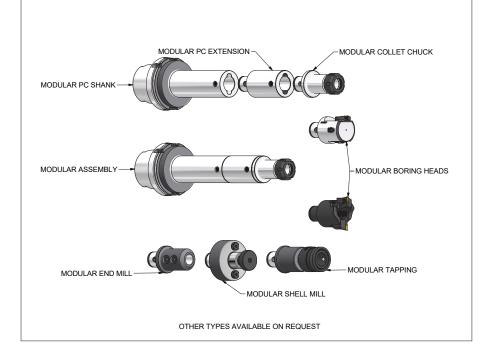

### Parlec PC Modular System

Our modular solutions provide immediate availability of standard components for your most demanding custom applications. Choose from our line of modular shanks and adapters for your specific spindle type and job.

MODULAR MILLING & DRILLING

MODULAR TAPPING

MODULAR BORING

Parlec is a proud member of Techniks Tool Group. CNC TOOLING SOLUTIONS FROM SPINDLE TO WORKPIECE Connect with Techniks Tool Group: