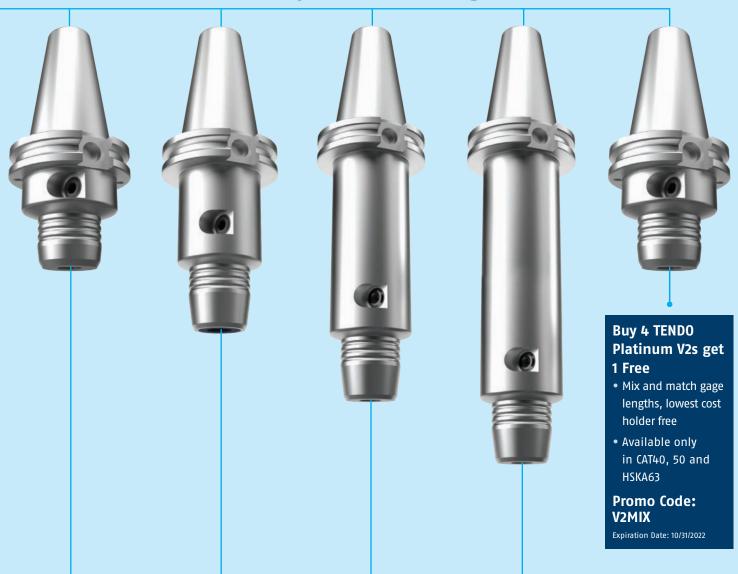

## Mix and Match! Buy four and get one FREE!

#### **Short & Rigid**

Optimal for confined areas due to its shorter length

CAT40 2.5"/63.5mm Gage Length. All clamping diameters \$399.00

**CAT50** 3.2"/81mm Gage Length. All clamping diameters

#### 4" Gage Length

Excellent in small cavities due to its slim nose

**CAT40** 4"/101.6mm Gage Length. All clamping diameters

\$479.00

**CAT50** 4"/101.6mm Gage Length. All clamping diameters

\$600.00

#### 6" Gage Length

Best reach for small spaces due to extended length and slim nose

**CAT40** 6"/152.4mm Gage Length. All clamping diameters

\$531.00

**CAT50** 6"/152.4mm Gage Length. All clamping diameters

\$697.00

#### 8" Gage Length

Additional length is perfect for the horizontal machining market

CAT40 8"/203.2mm Gage Length 750"

\$717.00

**CAT50** 8"/203.2mm Gage Length

\$923.00

Introducing the latest in TENDO Technology. Specifically designed for direct tool clamping.