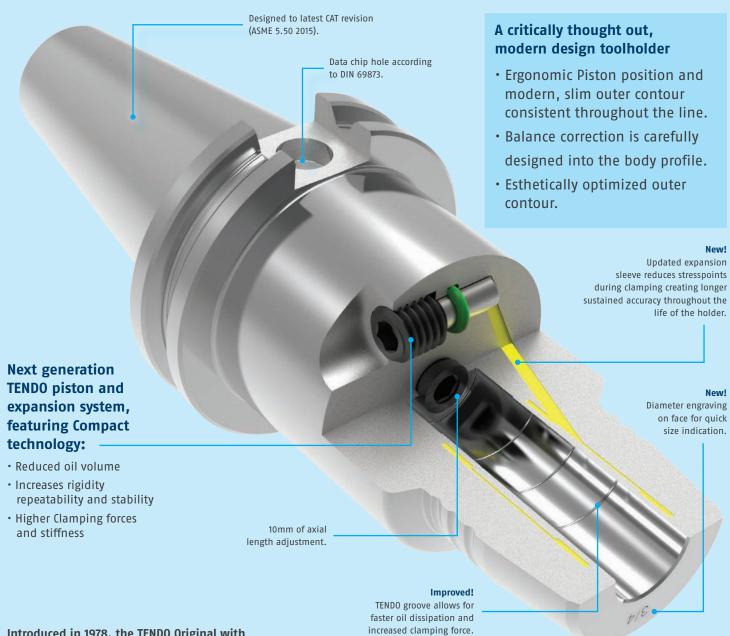

## Introducing the New, Re-Designed **Platinum V2**

Designed Proudly

Slim outer profile

Ergonomic actuation | Durable hardened steel body Dampened clamping system | Highest accuracy

### T | E | N | D | O Platinum V2

The most durable, accurate toolholder!

- Manufactured from highest quality tool steel
- · All clamping diameters, multiple gage lengths
- Integral one-piece design
- Direct clamping

## Introduced in 1978, the TENDO Original with three rings was the first to feature:

- Run-out/repeat accuracy ≤ 0.003 mm
- Balance G2.5 25,000 rpm
- No risk of damage when clamped without tool
- All standard shanks, weldon, whistle notch, clamped without damage

- Maximum true running and repeat accuracy
- Increases the tool's service life
- Excellent vibration damping
- Improved surface quality
- Prevents chipping of tool cutting edge
- Versatile clamping range thanks to intermediate sleeves
- Completely maintenance-free